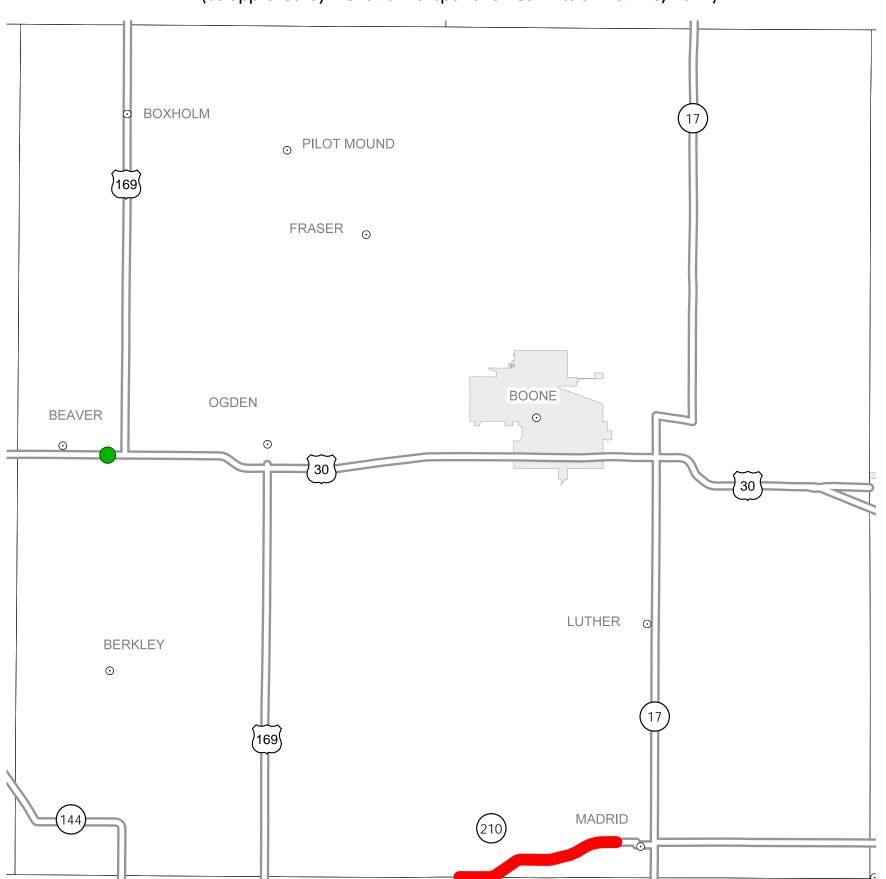

## District 1 2013-2017 Iowa Highway Program Boone County

(as approved by the Iowa Transportation Commission Nov. 13, 2012)

STATE HIGHWAY MAP
Prepared by

In Cooperation With
United States
Department of Transportation

## Notes:

- Does not include minor right of way, erosion control, patching, bridge washing or other minor projects.
- Only the first year of multiyear projects are shown.
- Most safety and noninterstate pavement resurfacing projects are identified for only the first year. Therefore, few projects of that type are shown for years 2014 through 2017.
- Map is subject to change and is not to scale.
- For more information, see iowadot.gov/program\_management/five\_year.html.