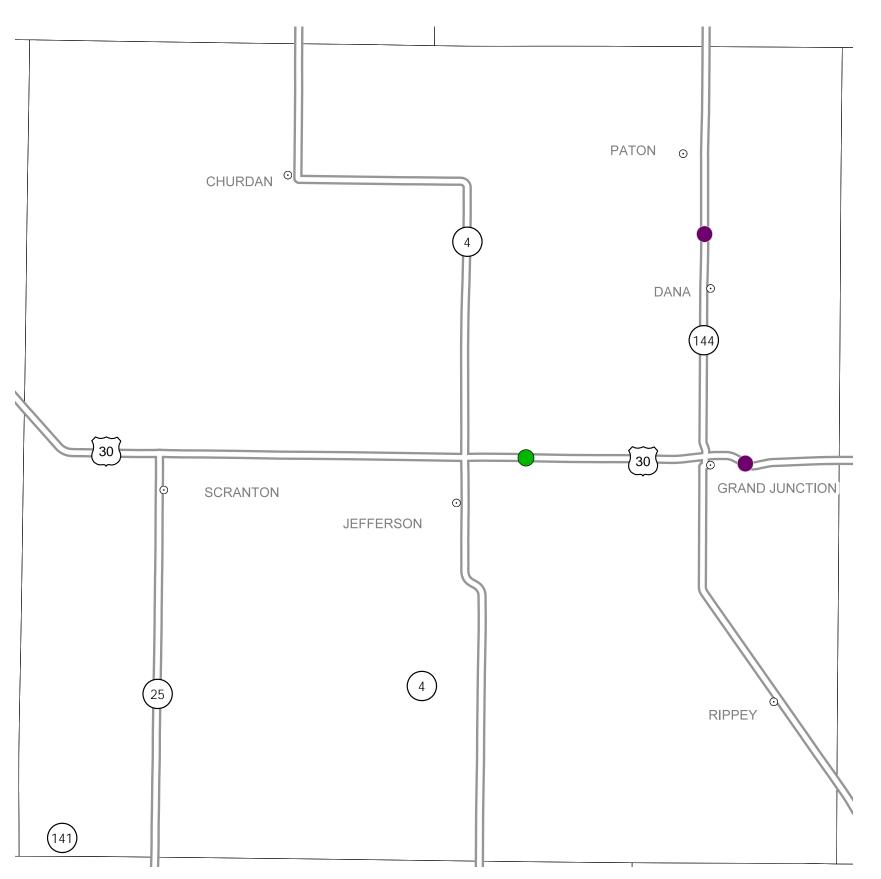

## District 1 2013-2017 Iowa Highway Program Greene County

(as approved by the Iowa Transportation Commission Nov. 13, 2012)

STATE HIGHWAY MAP
Prepared by

In Cooperation With
United States
Department of Transportation

## Notes:

- Does not include minor right of way, erosion control, patching, bridge washing or other minor projects.
- Only the first year of multiyear projects are shown.
- Most safety and noninterstate pavement resurfacing projects are identified for only the first year. Therefore, few projects of that type are shown for years 2014 through 2017.
- Map is subject to change and is not to scale.
- For more information, see iowadot.gov/program\_management/five\_year.html.