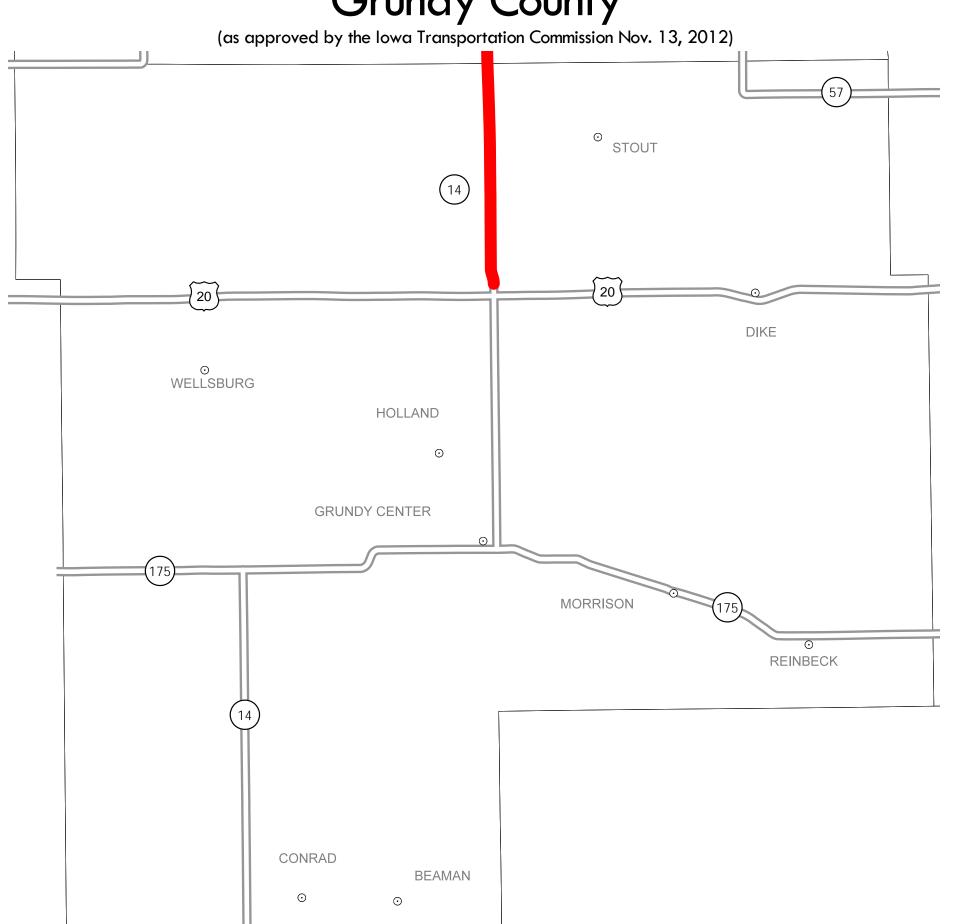

## District 1 2013-2017 Iowa Highway Program Grundy County

STATE HIGHWAY MAP
Prepared by

In Cooperation With
United States
Department of Transportation

## Notes:

- Does not include minor right of way, erosion control, patching, bridge washing or other minor projects.
- Only the first year of multiyear projects are shown.
- Most safety and noninterstate pavement resurfacing projects are identified for only the first year. Therefore, few projects of that type are shown for years 2014 through 2017.
- Map is subject to change and is not to scale.
- For more information, see iowadot.gov/program\_management/five\_year.html.