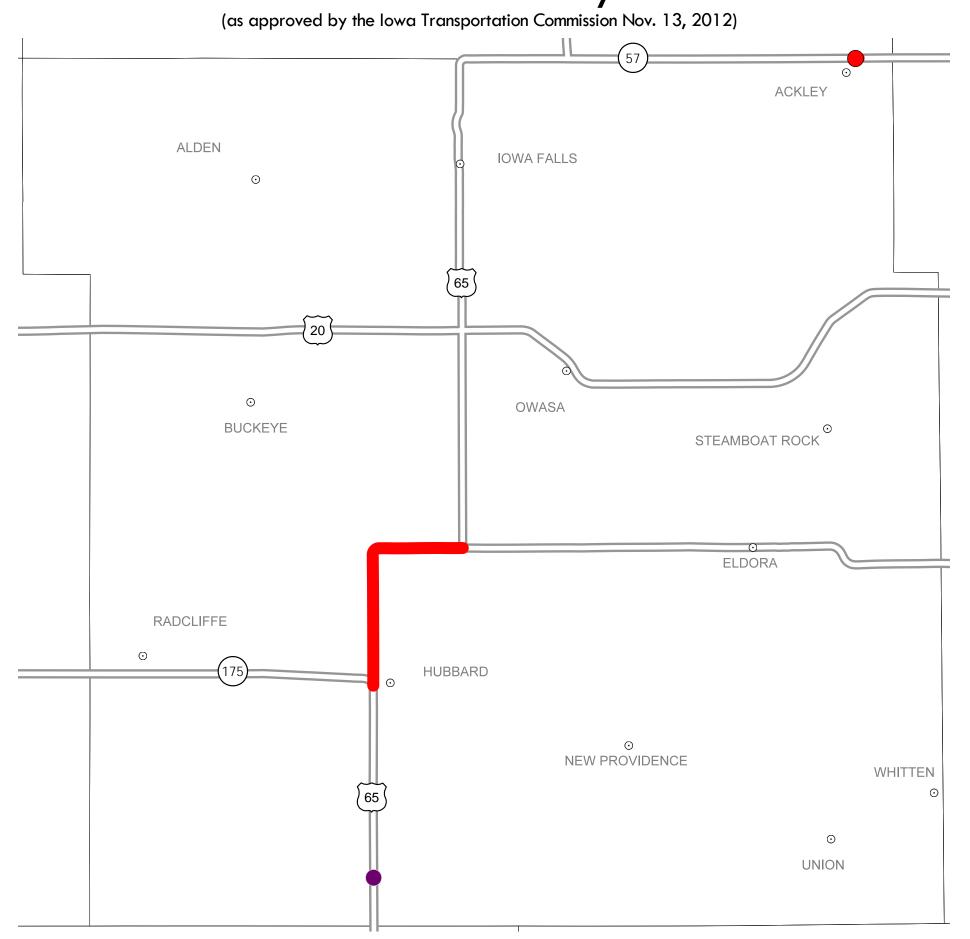

## District 1 2013-2017 Iowa Highway Program Hardin County

STATE HIGHWAY MAP
Prepared by

In Cooperation With
United States
Department of Transportation

## Notes

- Does not include minor right of way, erosion control, patching, bridge washing or other minor projects.
- Only the first year of multiyear projects are shown.
- Most safety and noninterstate pavement resurfacing projects are identified for only the first year. Therefore, few projects of that type are shown for years 2014 through 2017.
- Map is subject to change and is not to scale.
- For more information, see iowadot.gov/program\_management/five\_year.html.