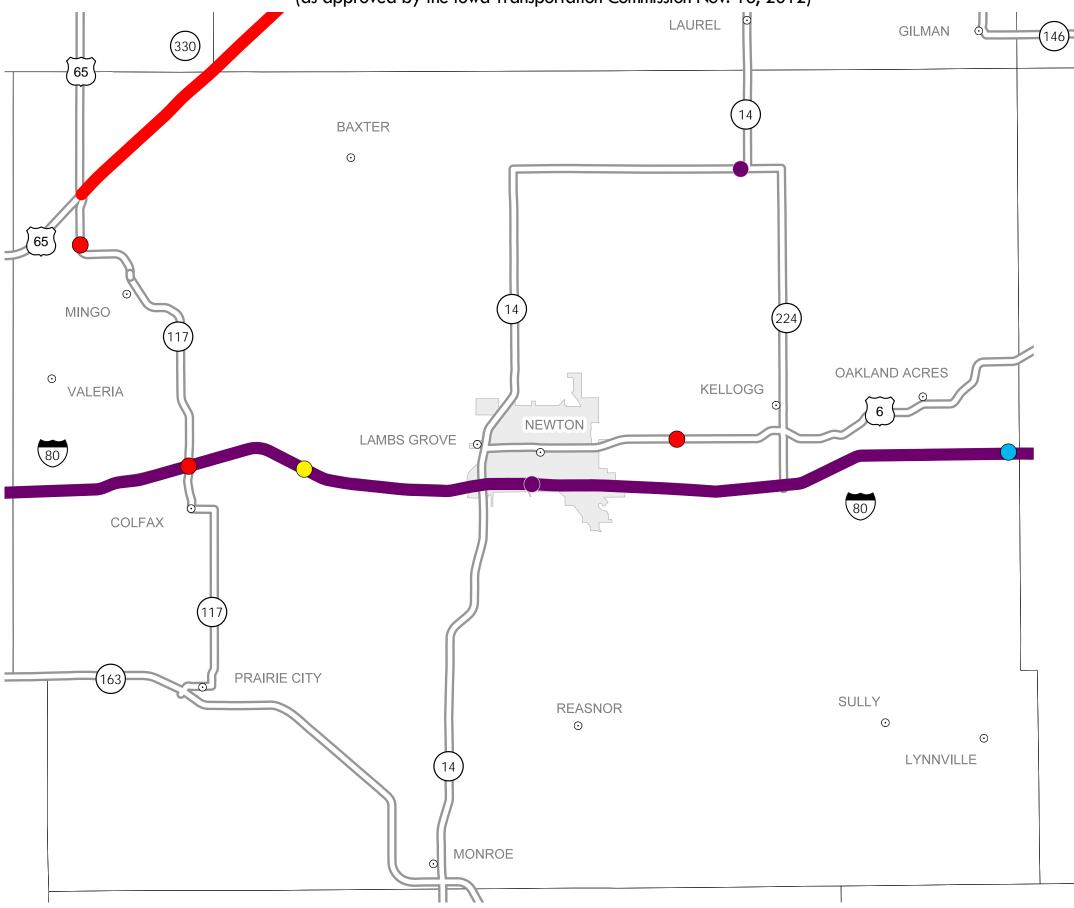

## District 1 2013-2017 Iowa Highway Program Jasper County

(as approved by the Iowa Transportation Commission Nov. 13, 2012)

W Δ STATE HIGHWAY MAP

lowa Department of Transportation

Prepared by

In Cooperation With United States Department of Transportation

## Notes:

• Does not include minor right of way, erosion control, patching, bridge washing or other minor projects.

• Only the first year of multiyear projects are shown.

• Most safety and noninterstate pavement resurfacing projects are identified for only the first year. Therefore, few projects of that type are shown for years 2014 through 2017.

- Map is subject to change and is not to scale.
- For more information, see

iowadot.gov/program\_management/five\_year.html.