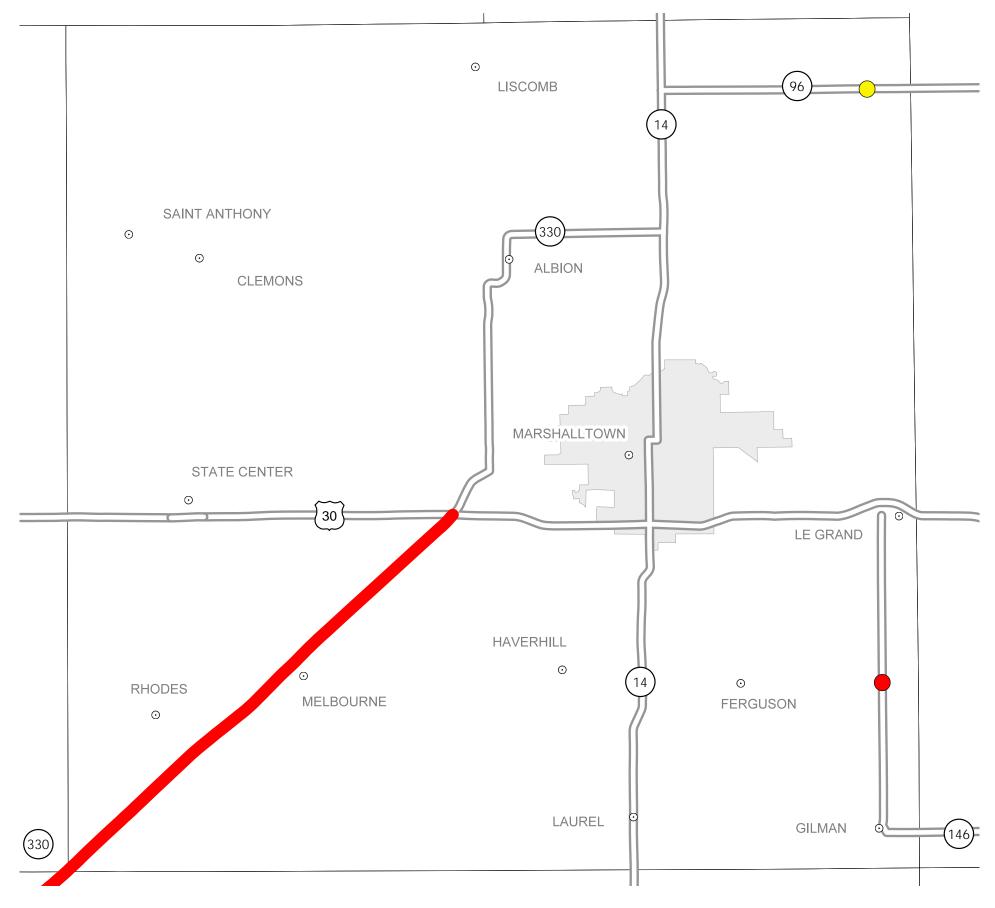

## District 1 2013-2017 Iowa Highway Program Marshall County

(as approved by the Iowa Transportation Commission Nov. 13, 2012)

STATE HIGHWAY MAP

lowa Department of Transportation

Prepared by

In Cooperation With United States Department of Transportation

## Notes:

• Does not include minor right of way, erosion control, patching, bridge washing or other minor projects.

• Only the first year of multiyear projects are shown.

• Most safety and noninterstate pavement resurfacing projects are identified for only the first year. Therefore, few projects of that type are shown for years 2014 through 2017.

- Map is subject to change and is not to scale.
- For more information, see

iowadot.gov/program\_management/five\_year.html.