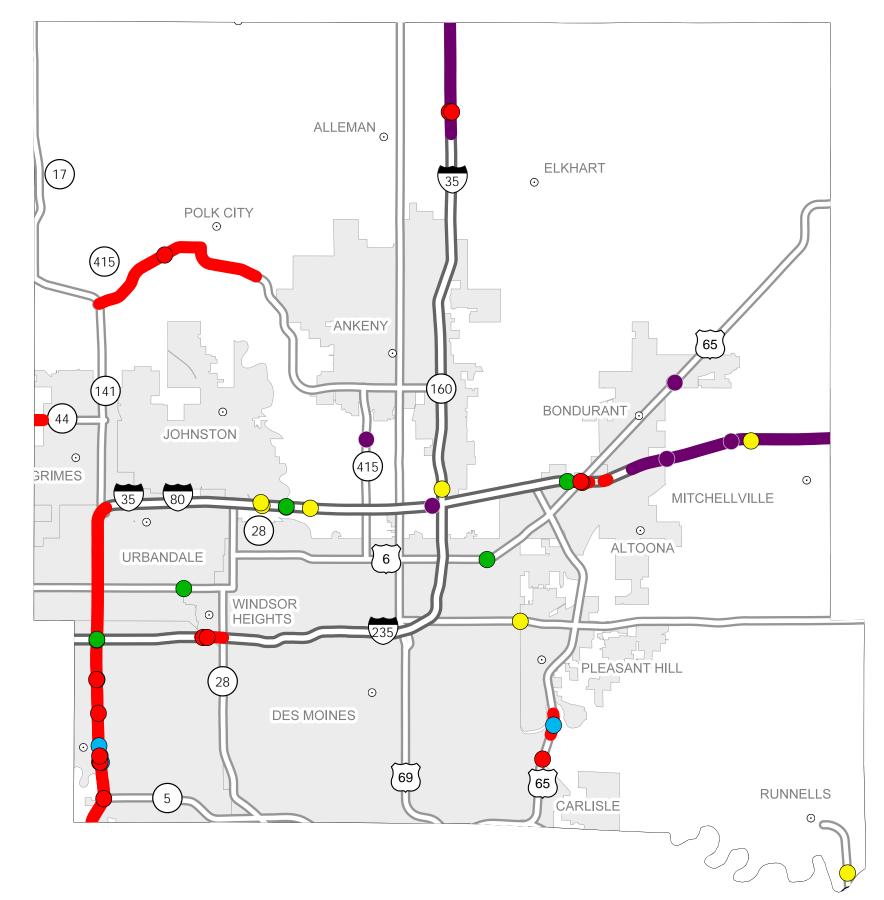

## District 1 2013-2017 Iowa Highway Program Polk County

(as approved by the Iowa Transportation Commission Nov. 13, 2012)

∩ W A STATE HIGHWAY MAP

Prepared by

In Cooperation With United States Department of Transportation

| Structure  |      | Highway |
|------------|------|---------|
| •          | 2013 |         |
| ightarrow  | 2014 |         |
| •          | 2015 |         |
| $\bigcirc$ | 2016 |         |
|            | 2017 |         |

## Notes:

• Does not include minor right of way, erosion control, patching, bridge washing or other minor projects.

• Only the first year of multiyear projects are shown.

• Most safety and noninterstate pavement resurfacing projects are identified for only the first year. Therefore, few projects of that type are shown for years 2014 through 2017.

• Map is subject to change and is not to scale.

• For more information, see

iowadot.gov/program\_management/five\_year.html.