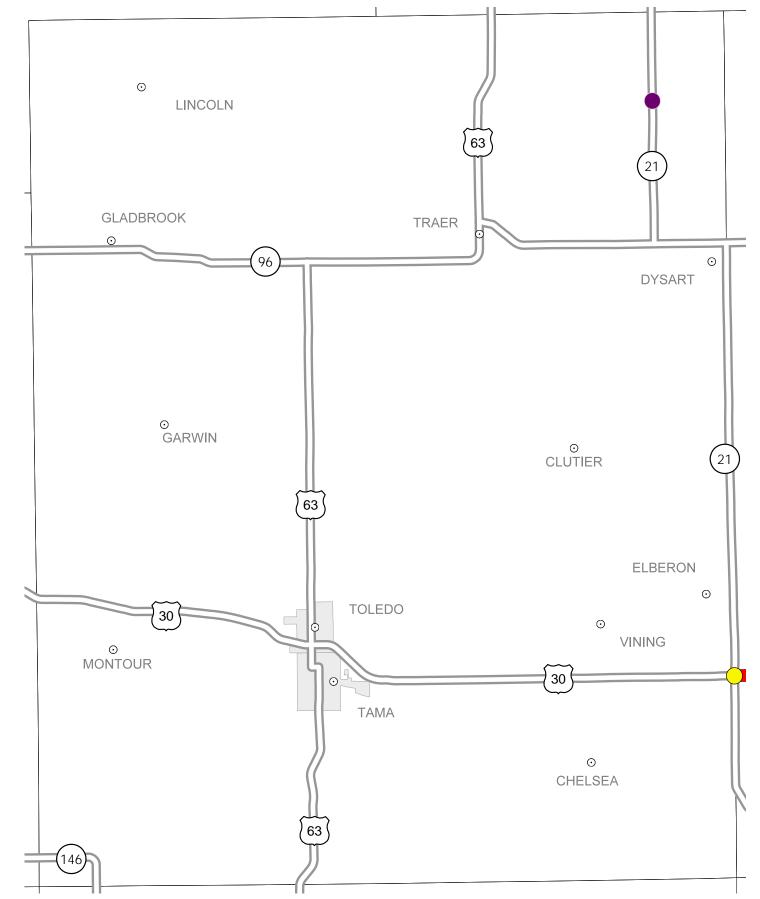

## District 1 2013-2017 Iowa Highway Program Tama County

(as approved by the Iowa Transportation Commission Nov. 13, 2012)

STATE HIGHWAY MAP

lowa Department of Transportation

Prepared by

In Cooperation With United States Department of Transportation

## Notes:

• Does not include minor right of way, erosion control, patching, bridge washing or other minor projects.

• Only the first year of multiyear projects are shown.

• Most safety and noninterstate pavement resurfacing projects are identified for only the first year. Therefore, few projects of that type are shown for years 2014 through 2017.

- Map is subject to change and is not to scale.
- For more information, see

iowadot.gov/program\_management/five\_year.html.