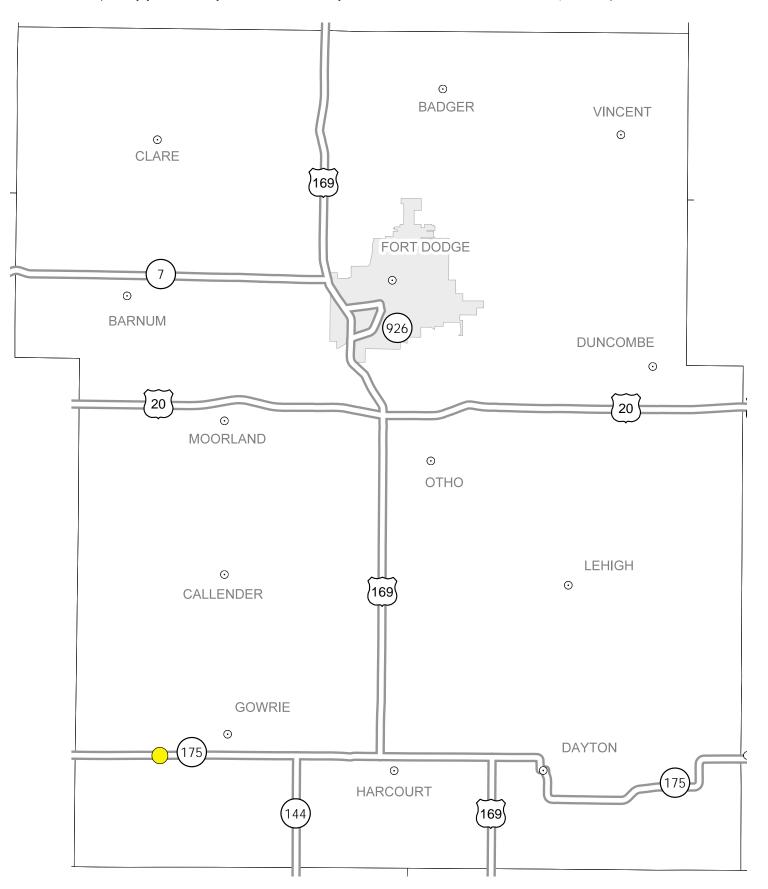

## District 1 2013-2017 Iowa Highway Program Webster County

(as approved by the Iowa Transportation Commission Nov. 13, 2012)

STATE HIGHWAY MAP
Prepared by

In Cooperation With
United States
Department of Transportation

## Notes:

- Does not include minor right of way, erosion control, patching, bridge washing or other minor projects.
- Only the first year of multiyear projects are shown.
- Most safety and noninterstate pavement resurfacing projects are identified for only the first year. Therefore, few projects of that type are shown for years 2014 through 2017.
- Map is subject to change and is not to scale.
- For more information, see iowadot.gov/program\_management/five\_year.html.