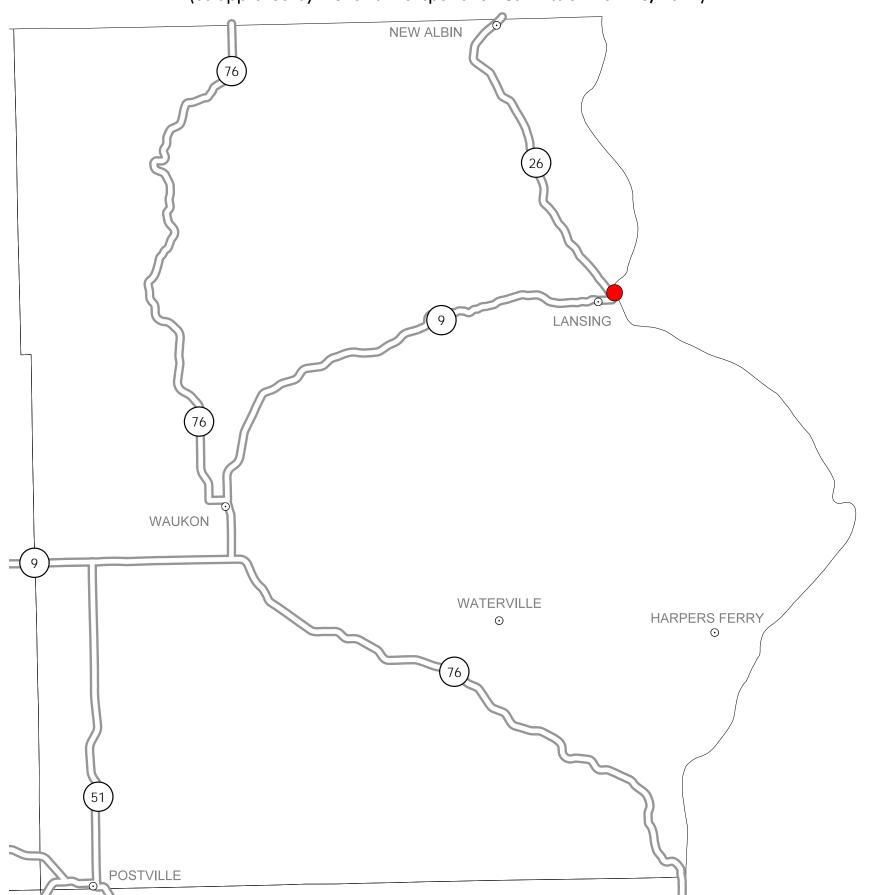

## District 2 2013-2017 Iowa Highway Program Allamakee County

(as approved by the Iowa Transportation Commission Nov. 13, 2012)

STATE HIGHWAY MAP Prepared by

In Cooperation With
United States
Department of Transportation

## Notes:

- Does not include minor right of way, erosion control, patching, bridge washing or other minor projects.
- Only the first year of multiyear projects are shown.
- Most safety and noninterstate pavement resurfacing projects are identified for only the first year. Therefore, few projects of that type are shown for years 2014 through 2017.
- Map is subject to change and is not to scale.
- For more information, see iowadot.gov/program\_management/five\_year.html.