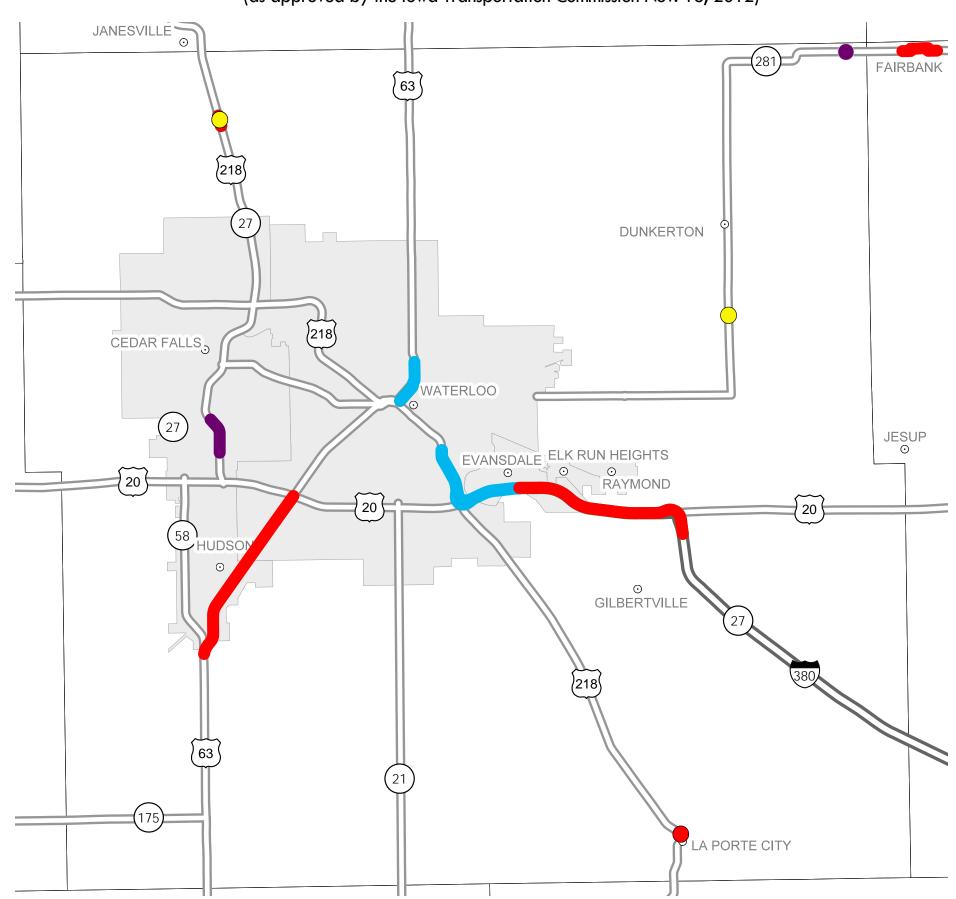

## District 2 2013-2017 Iowa Highway Program Black Hawk County

(as approved by the Iowa Transportation Commission Nov. 13, 2012)

STATE HIGHWAY MAP Prepared by

In Cooperation With
United States
Department of Transportation

## Notes:

- Does not include minor right of way, erosion control, patching, bridge washing or other minor projects.
- Only the first year of multiyear projects are shown.
- Most safety and noninterstate pavement resurfacing projects are identified for only the first year. Therefore, few projects of that type are shown for years 2014 through 2017.
- Map is subject to change and is not to scale.
- For more information, see iowadot.gov/program\_management/five\_year.html.