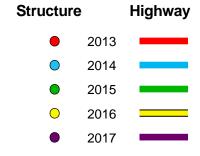

## District 2 2013-2017 Iowa Highway Program Bremer County

(as approved by the Iowa Transportation Commission Nov. 13, 2012)

STATE HIGHWAY MAP
Prepared by

In Cooperation With
United States
Department of Transportation

## Notes:

- Does not include minor right of way, erosion control, patching, bridge washing or other minor projects.
- Only the first year of multiyear projects are shown.
- Most safety and noninterstate pavement resurfacing projects are identified for only the first year. Therefore, few projects of that type are shown for years 2014 through 2017.
- Map is subject to change and is not to scale.
- For more information, see iowadot.gov/program\_management/five\_year.html.