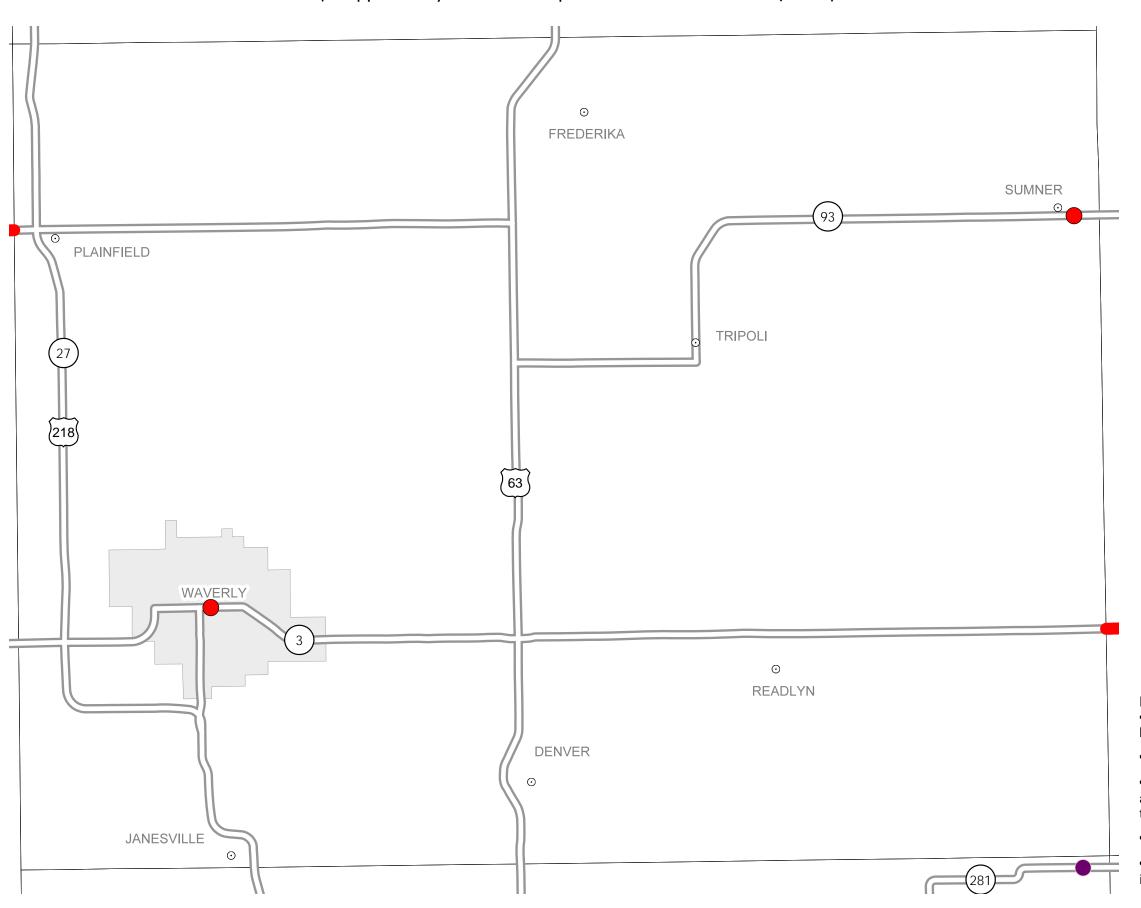

## District 2 2013-2017 Iowa Highway Program Bremer County

(as approved by the Iowa Transportation Commission Nov. 13, 2012)

STATE HIGHWAY MAP
Prepared by

In Cooperation With
United States
Department of Transportation

## Notes:

- Does not include minor right of way, erosion control, patching, bridge washing or other minor projects.
- Only the first year of multiyear projects are shown.
- Most safety and noninterstate pavement resurfacing projects are identified for only the first year. Therefore, few projects of that type are shown for years 2014 through 2017.
- Map is subject to change and is not to scale.
- For more information, see iowadot.gov/program\_management/five\_year.html.