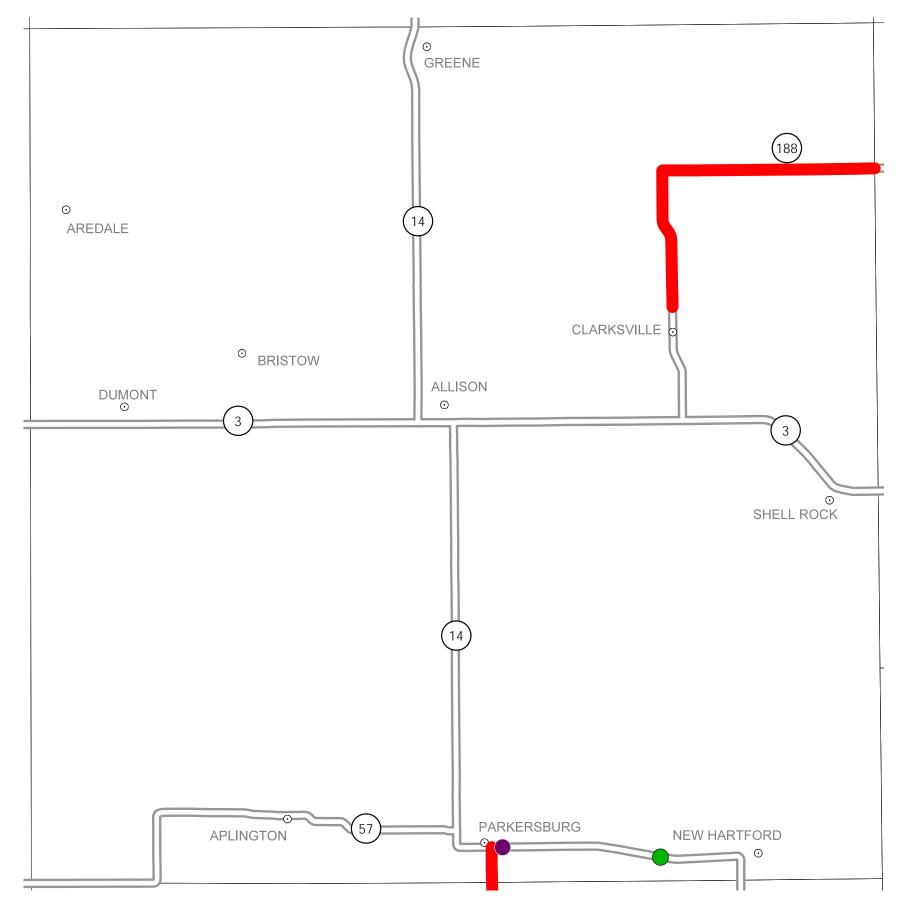

## District 2 2013-2017 Iowa Highway Program Butler County

(as approved by the Iowa Transportation Commission Nov. 13, 2012)

STATE HIGHWAY MAP

lowa Department of Transportation

Prepared by

In Cooperation With United States Department of Transportation

| Structure  |      | Highway |
|------------|------|---------|
| •          | 2013 | _       |
| $\bigcirc$ | 2014 |         |
|            | 2015 |         |
| $\bigcirc$ | 2016 |         |
|            | 2017 |         |
|            |      |         |

## Notes:

• Does not include minor right of way, erosion control, patching, bridge washing or other minor projects.

• Only the first year of multiyear projects are shown.

• Most safety and noninterstate pavement resurfacing projects are identified for only the first year. Therefore, few projects of that type are shown for years 2014 through 2017.

- Map is subject to change and is not to scale.
- For more information, see

iowadot.gov/program\_management/five\_year.html.