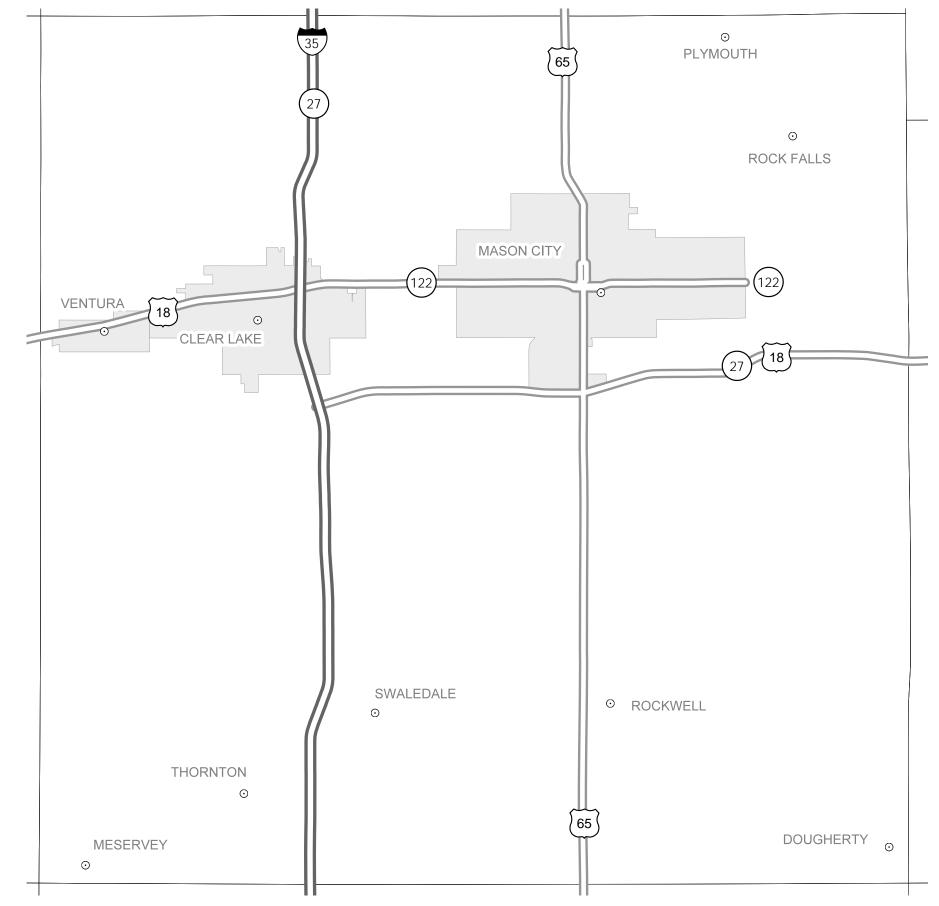

## District 2 2013-2017 Iowa Highway Program Cerro Gordo County

(as approved by the Iowa Transportation Commission Nov. 13, 2012)

STATE HIGHWAY MAP

lowa Department of Transportation

Prepared by

In Cooperation With United States Department of Transportation

Vicki Dumdei District 2 Engineer 1420 Fourth St. S.E. Mason City, Iowa 50401 641-422-9465 victoria.dumdei@dot.iowa.gov

## Notes:

• Does not include minor right of way, erosion control, patching, bridge washing or other minor projects.

• Only the first year of multiyear projects are shown.

• Most safety and noninterstate pavement resurfacing projects are identified for only the first year. Therefore, few projects of that type are shown for years 2014 through 2017.

- Map is subject to change and is not to scale.
- For more information, see

iowadot.gov/program\_management/five\_year.html.