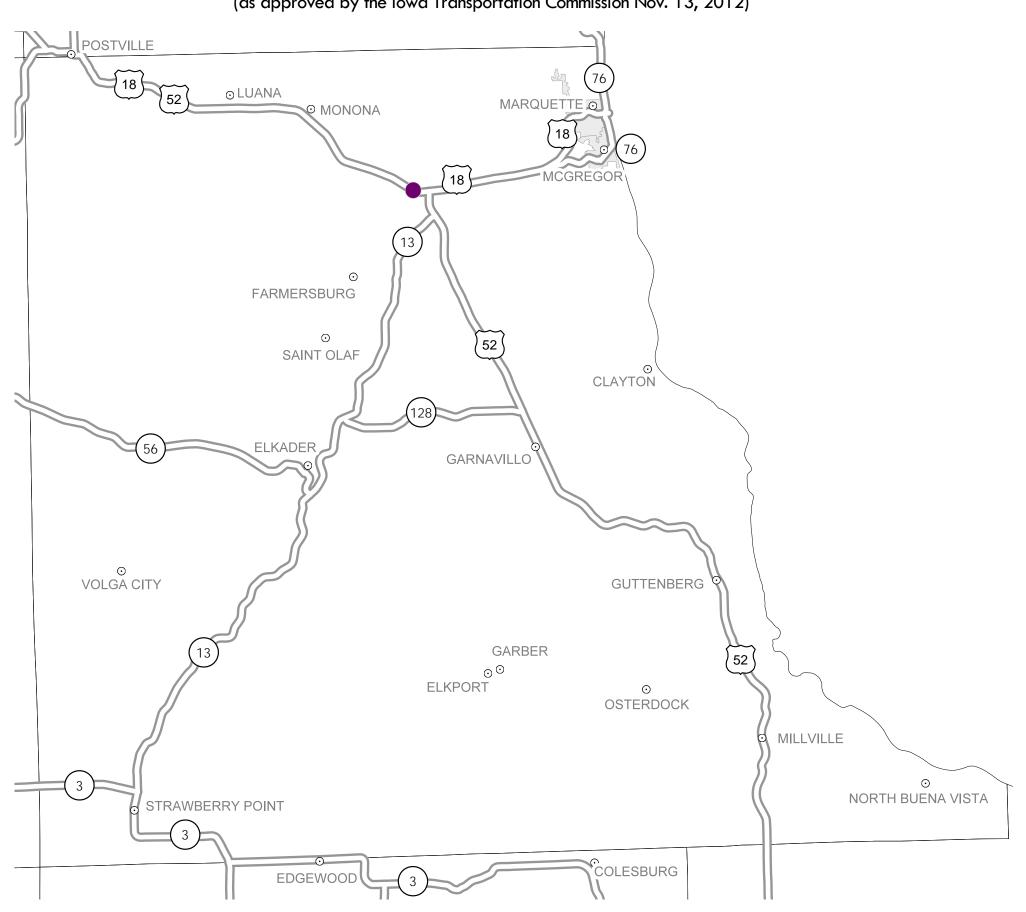

## District 2 2013-2017 Iowa Highway Program Clayton County

(as approved by the Iowa Transportation Commission Nov. 13, 2012)

STATE HIGHWAY MAP Prepared by

In Cooperation With **United States** Department of Transportation