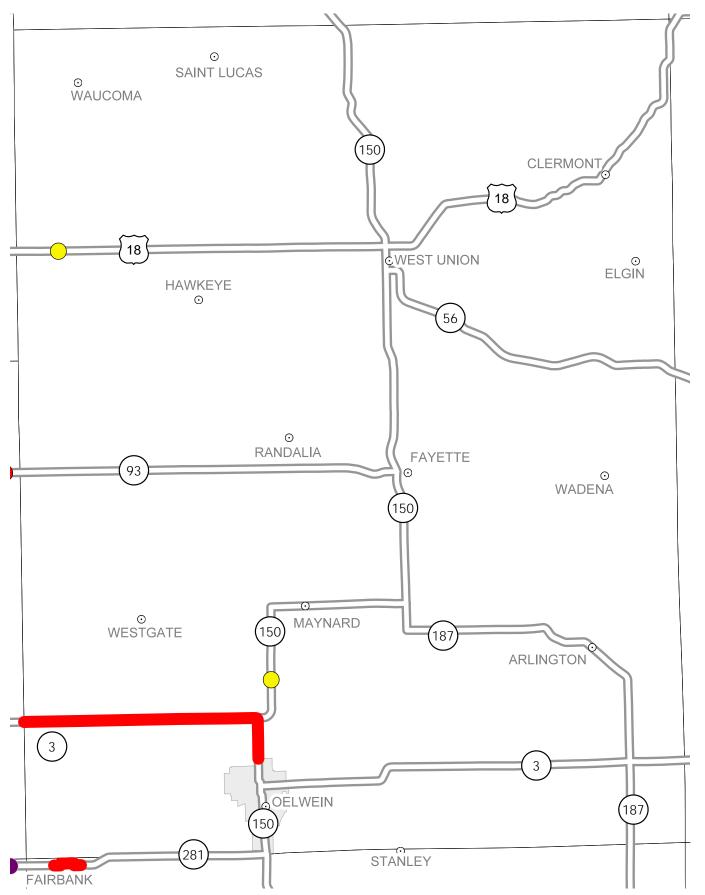

## District 2 2013-2017 Iowa Highway Program Fayette County

(as approved by the Iowa Transportation Commission Nov. 13, 2012)

STATE HIGHWAY MAP
Prepared by

In Cooperation With
United States
Department of Transportation

## Notes:

- Does not include minor right of way, erosion control, patching, bridge washing or other minor projects.
- Only the first year of multiyear projects are shown.
- Most safety and noninterstate pavement resurfacing projects are identified for only the first year. Therefore, few projects of that type are shown for years 2014 through 2017.
- Map is subject to change and is not to scale.
- For more information, see iowadot.gov/program\_management/five\_year.html.