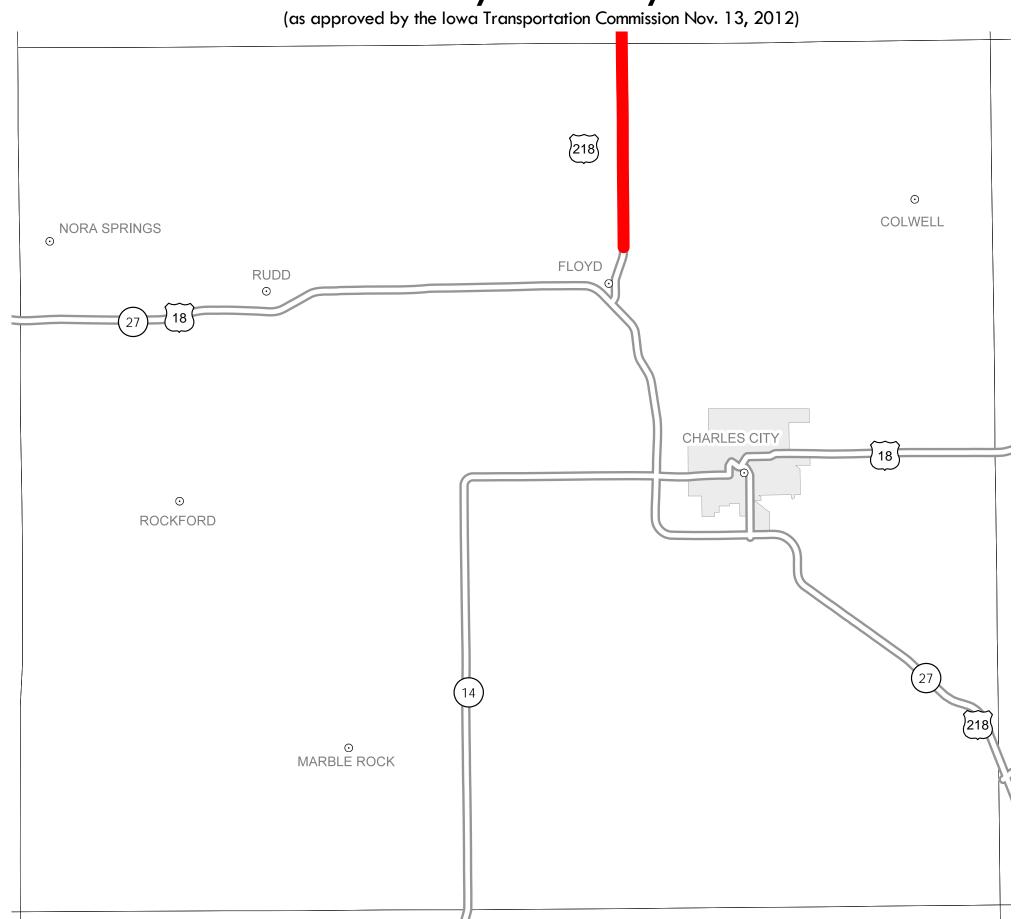

## District 2 2013-2017 Iowa Highway Program Floyd County

STATE HIGHWAY MAP
Prepared by

In Cooperation With
United States
Department of Transportation

## Notes

- Does not include minor right of way, erosion control, patching, bridge washing or other minor projects.
- Only the first year of multiyear projects are shown.
- Most safety and noninterstate pavement resurfacing projects are identified for only the first year. Therefore, few projects of that type are shown for years 2014 through 2017.
- Map is subject to change and is not to scale.
- For more information, see iowadot.gov/program\_management/five\_year.html.