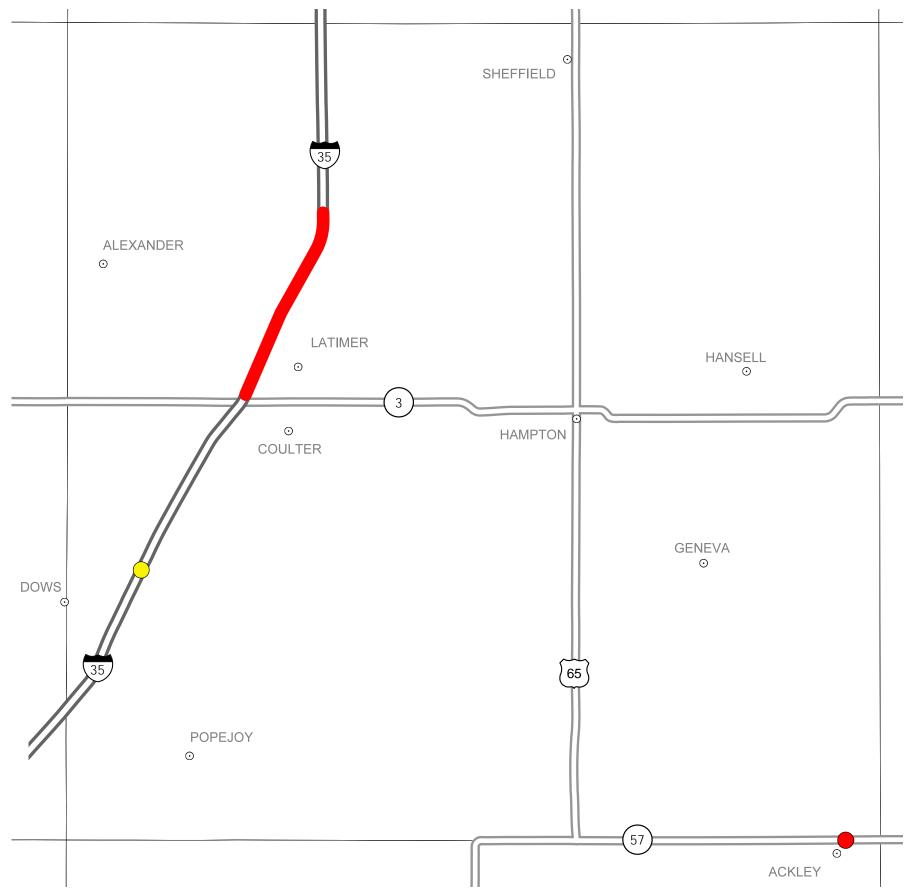

## District 2 2013-2017 Iowa Highway Program Franklin County

(as approved by the Iowa Transportation Commission Nov. 13, 2012)

STATE HIGHWAY MAP

lowa Department of Transportation

Prepared by

In Cooperation With United States Department of Transportation

| Structure  |      | Highway |
|------------|------|---------|
| •          | 2013 |         |
| $\bigcirc$ | 2014 |         |
|            | 2015 |         |
| $\bigcirc$ | 2016 |         |
|            | 2017 |         |

## Notes:

• Does not include minor right of way, erosion control, patching, bridge washing or other minor projects.

• Only the first year of multiyear projects are shown.

• Most safety and noninterstate pavement resurfacing projects are identified for only the first year. Therefore, few projects of that type are shown for years 2014 through 2017.

- Map is subject to change and is not to scale.
- For more information, see

iowadot.gov/program\_management/five\_year.html.