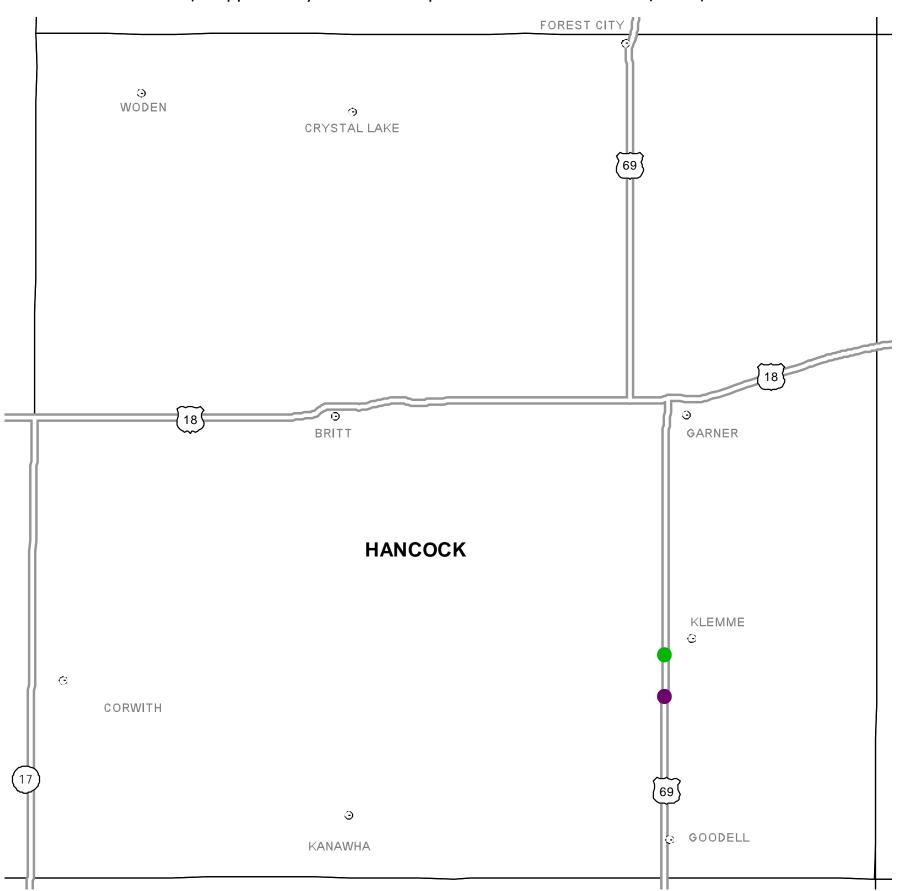

## District 2 2013-2017 Iowa Highway Program Hancock County

(as approved by the Iowa Transportation Commission Nov. 13, 2012)

STATE HIGHWAY MAP
Prepared by

In Cooperation With
United States
Department of Transportation

## Notes:

- Does not include minor right of way, erosion control, patching, bridge washing or other minor projects.
- Only the first year of multiyear projects are shown.
- Most safety and noninterstate pavement resurfacing projects are identified for only the first year. Therefore, few projects of that type are shown for years 2014 through 2017.
- Map is subject to change and is not to scale.
- For more information, see iowadot.gov/program\_management/five\_year.html.