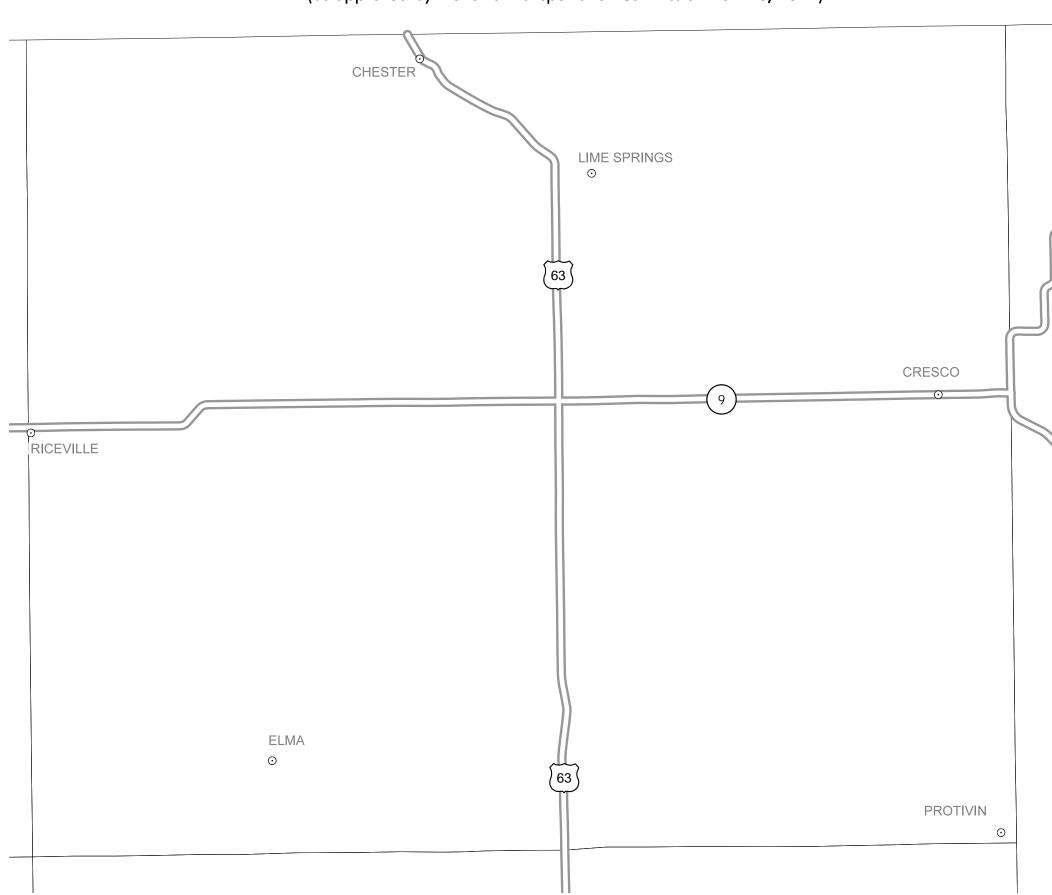

## Notes:

- Does not include minor right of way, erosion control, patching, bridge washing or other minor projects.
- Only the first year of multiyear projects are shown.
- Most safety and noninterstate pavement resurfacing projects are identified for only the first year. Therefore, few projects of that type are shown for years 2014 through 2017.
- Map is subject to change and is not to scale.
- For more information, see iowadot.gov/program\_management/five\_year.html.