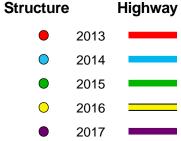

- Does not include minor right of way, erosion control, patching, bridge washing or other minor projects.
- Only the first year of multiyear projects are shown.
- Most safety and noninterstate pavement resurfacing projects are identified for only the first year. Therefore, few projects of that type are shown for years 2014 through 2017.
- Map is subject to change and is not to scale.
- For more information, see iowadot.gov/program\_management/five\_year.html.