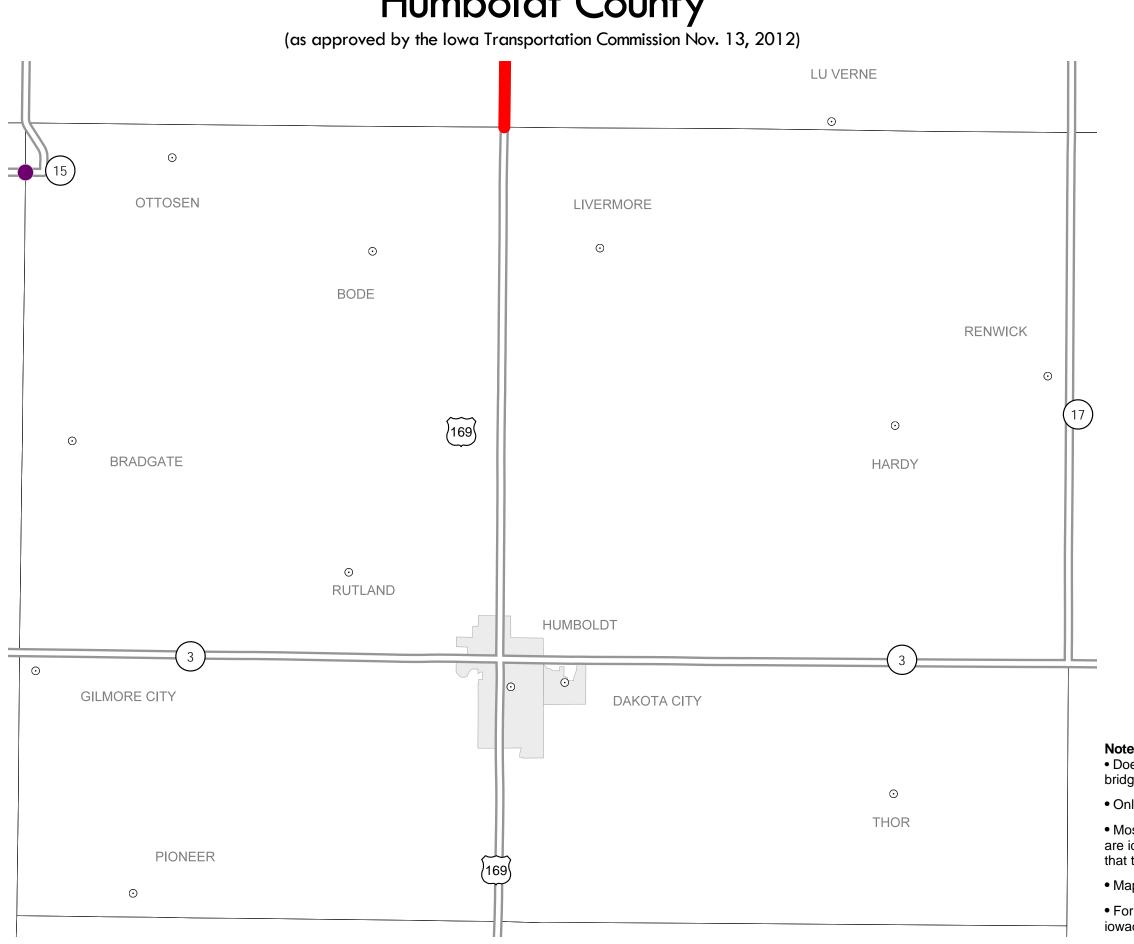

## District 2 2013-2017 Iowa Highway Program **Humboldt County**

STATE HIGHWAY MAP Prepared by

In Cooperation With United States **Department of Transportation** 

Vicki Dumdei **District 2 Engineer** 1420 Fourth St. S.E. Mason City, Iowa 50401 641-422-9465 victoria.dumdei@dot.iowa.gov

- Does not include minor right of way, erosion control, patching, bridge washing or other minor projects.
- Only the first year of multiyear projects are shown.
- Most safety and noninterstate pavement resurfacing projects are identified for only the first year. Therefore, few projects of that type are shown for years 2014 through 2017.
- Map is subject to change and is not to scale.
- For more information, see iowadot.gov/program\_management/five\_year.html.