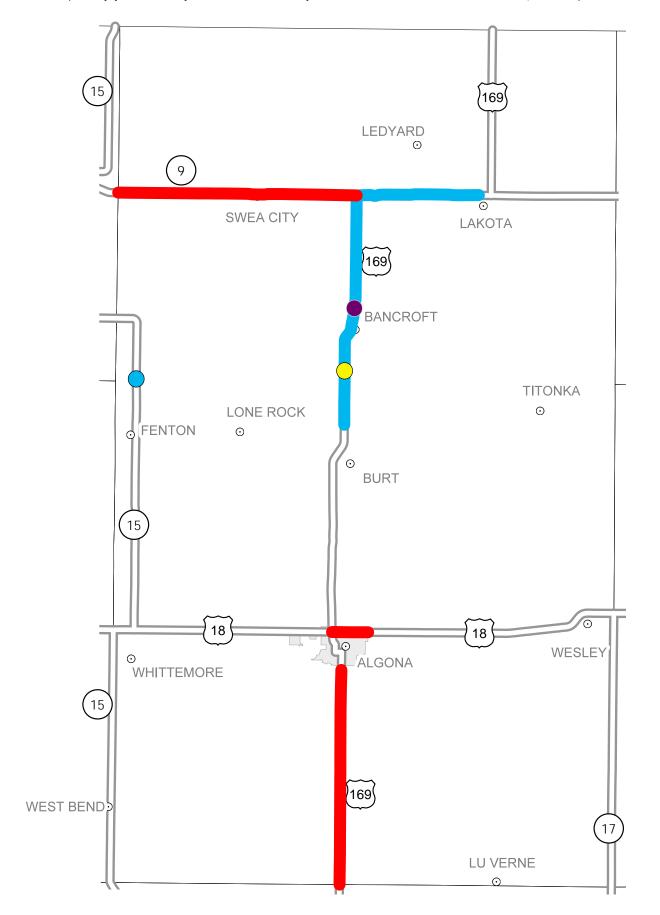

## District 2 2013-2017 Iowa Highway Program Kossuth County

(as approved by the Iowa Transportation Commission Nov. 13, 2012)

STATE HIGHWAY MAP
Prepared by

In Cooperation With
United States
Department of Transportation

## Notes:

- Does not include minor right of way, erosion control, patching, bridge washing or other minor projects.
- Only the first year of multiyear projects are shown.
- Most safety and noninterstate pavement resurfacing projects are identified for only the first year. Therefore, few projects of that type are shown for years 2014 through 2017.
- Map is subject to change and is not to scale.
- For more information, see iowadot.gov/program\_management/five\_year.html.