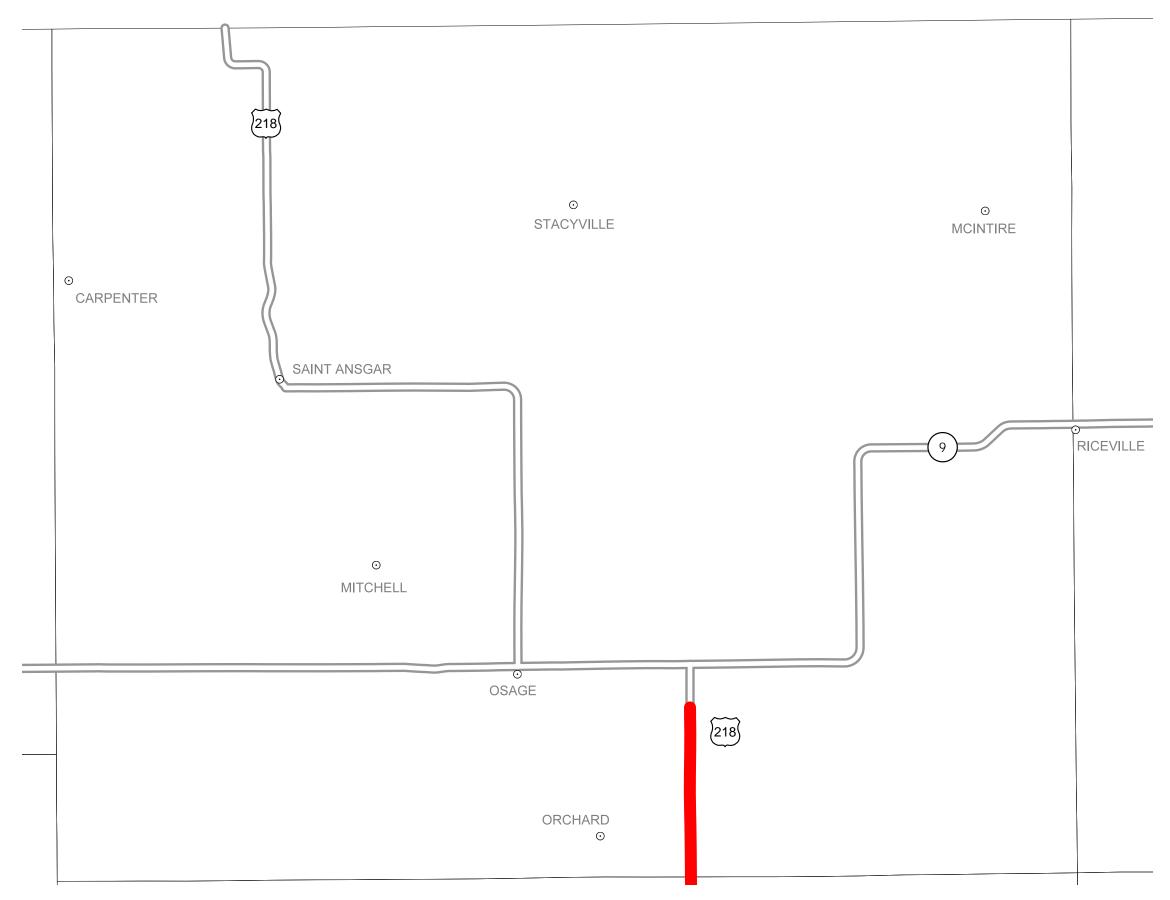

## District 2 2013-2017 Iowa Highway Program Mitchell County

(as approved by the Iowa Transportation Commission Nov. 13, 2012)

STATE HIGHWAY MAP

lowa Department of Transportation

Prepared by

In Cooperation With United States Department of Transportation

## Notes:

• Does not include minor right of way, erosion control, patching, bridge washing or other minor projects.

- Only the first year of multiyear projects are shown.
- Most safety and noninterstate pavement resurfacing projects are identified for only the first year. Therefore, few projects of that type are shown for years 2014 through 2017.
- Map is subject to change and is not to scale.
- For more information, see

iowadot.gov/program\_management/five\_year.html.