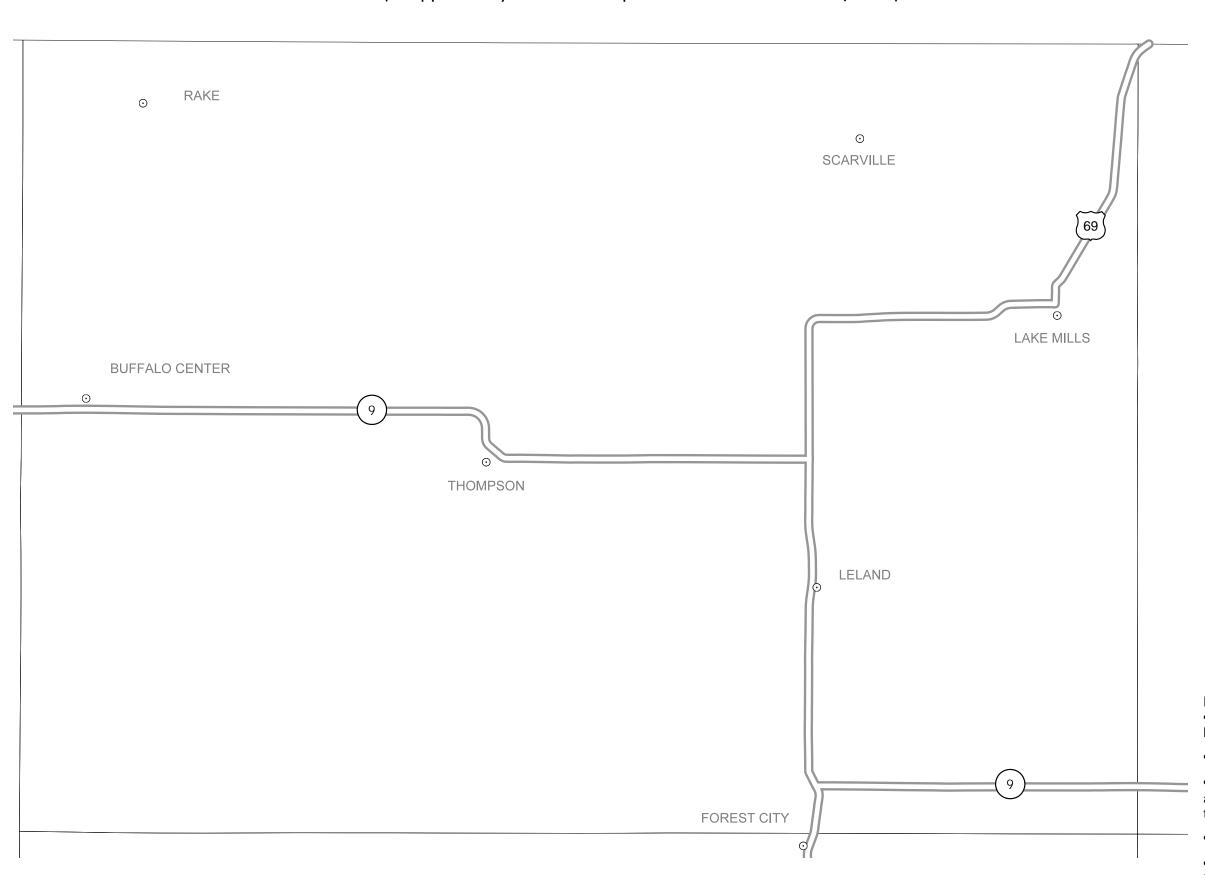

## District 2 2013-2017 Iowa Highway Program Winnebago County

(as approved by the Iowa Transportation Commission Nov. 13, 2012)

STATE HIGHWAY MAP
Prepared by

In Cooperation With
United States
Department of Transportation

## Notes:

- Does not include minor right of way, erosion control, patching, bridge washing or other minor projects.
- Only the first year of multiyear projects are shown.
- Most safety and noninterstate pavement resurfacing projects are identified for only the first year. Therefore, few projects of that type are shown for years 2014 through 2017.
- Map is subject to change and is not to scale.
- For more information, see iowadot.gov/program\_management/five\_year.html.