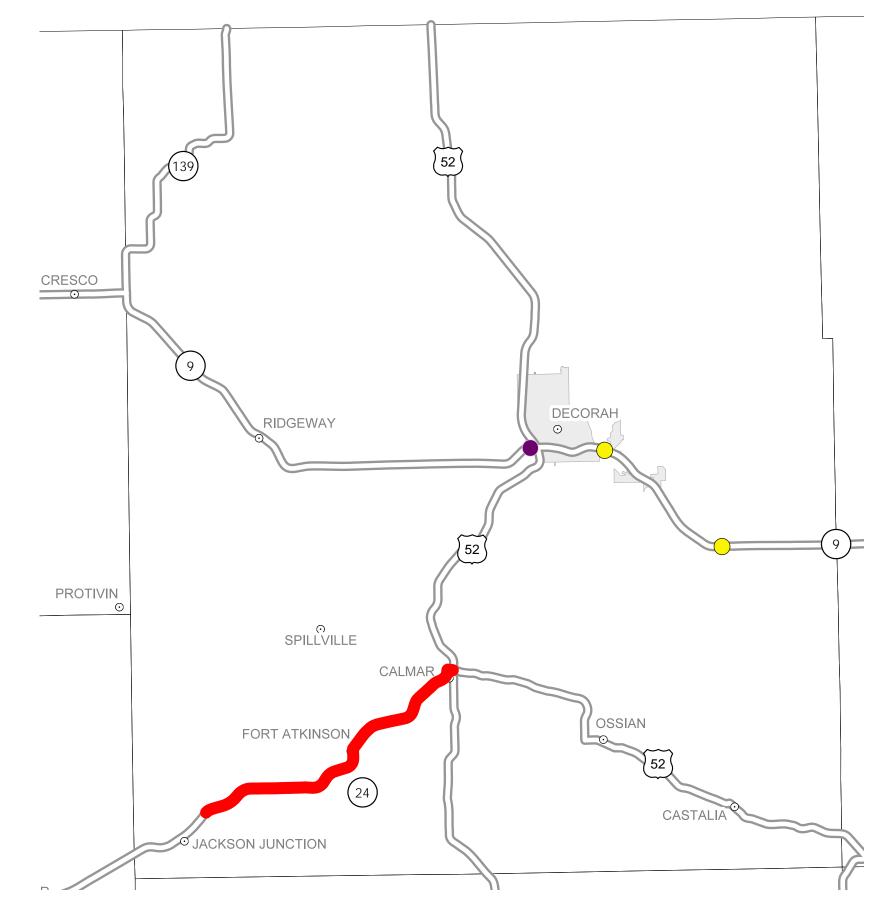

## District 2 2013-2017 Iowa Highway Program Winneshiek County

(as approved by the Iowa Transportation Commission Nov. 13, 2012)

STATE HIGHWAY MAP

Prepared by

In Cooperation With United States Department of Transportation

| Structure  | •    | Highway |
|------------|------|---------|
| •          | 2013 |         |
| $\bigcirc$ | 2014 |         |
|            | 2015 |         |
| $\bigcirc$ | 2016 |         |
|            | 2017 |         |
|            |      |         |

## Notes:

• Does not include minor right of way, erosion control, patching, bridge washing or other minor projects.

• Only the first year of multiyear projects are shown.

• Most safety and noninterstate pavement resurfacing projects are identified for only the first year. Therefore, few projects of that type are shown for years 2014 through 2017.

- Map is subject to change and is not to scale.
- For more information, see

iowadot.gov/program\_management/five\_year.html.