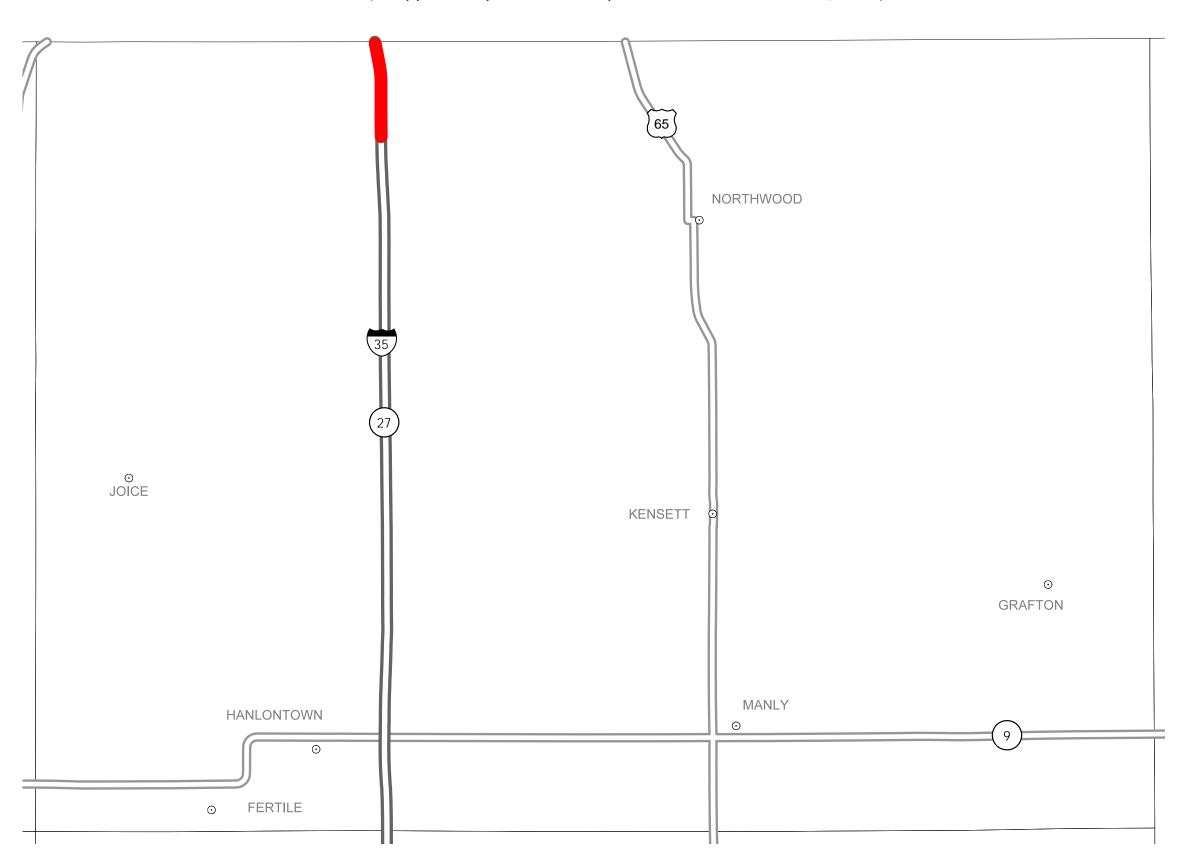

## District 2 2013-2017 Iowa Highway Program Worth County

(as approved by the Iowa Transportation Commission Nov. 13, 2012)

STATE HIGHWAY MAP Prepared by

In Cooperation With
United States
Department of Transportation

## Structure Highway 2013 —— 2014 —— 2015 —— 2016 —— 2017 ——

Vicki Dumdei
District 2 Engineer
1420 Fourth St. S.E.
Mason City, Iowa 50401
641-422-9465
victoria.dumdei@dot.iowa.gov

## Notes:

- Does not include minor right of way, erosion control, patching, bridge washing or other minor projects.
- Only the first year of multiyear projects are shown.
- Most safety and noninterstate pavement resurfacing projects are identified for only the first year. Therefore, few projects of that type are shown for years 2014 through 2017.
- Map is subject to change and is not to scale.
- For more information, see iowadot.gov/program\_management/five\_year.html.