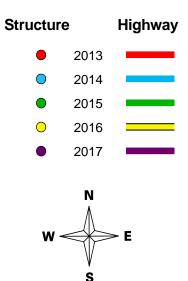

## District 3 2013-2017 Iowa Highway Program Buena Vista County

(as approved by the Iowa Transportation Commission Nov. 13, 2012)

STATE HIGHWAY MAP

Prepared by Iowa Department of Transportation

In Cooperation With United States Department of Transportation

## Notes:

• Does not include minor right of way, erosion control, patching, bridge washing or other minor projects.

• Only the first year of multiyear projects are shown.

• Most safety and noninterstate pavement resurfacing projects are identified for only the first year. Therefore, few projects of that type are shown for years 2014 through 2017.

- Map is subject to change and is not to scale.
- For more information, see

iowadot.gov/program\_management/five\_year.html.