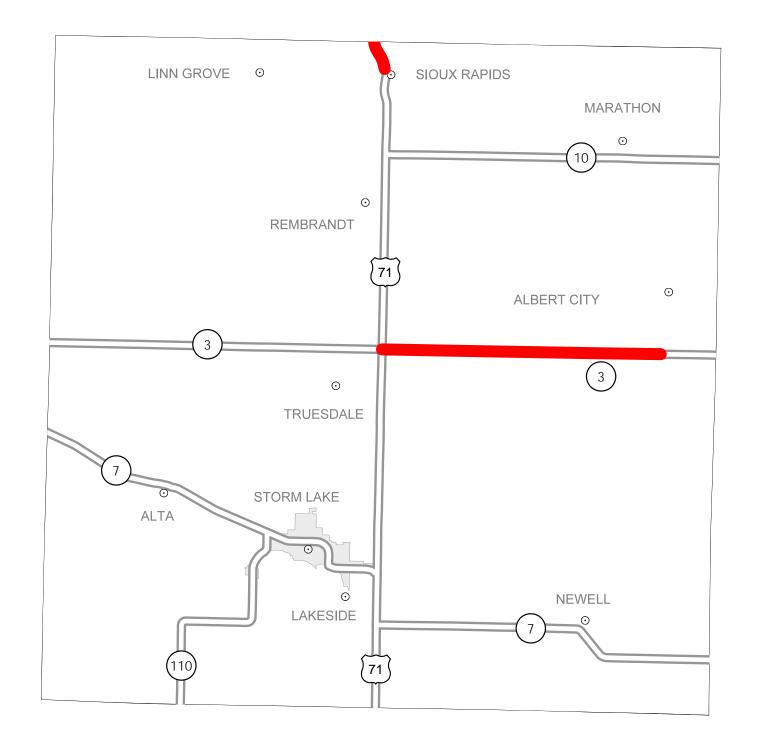

## District 3 2013-2017 Iowa Highway Program Buena Vista County

(as approved by the Iowa Transportation Commission Nov. 13, 2012)

STATE HIGHWAY MAP

Prepared by Iowa Department of Transportation

In Cooperation With United States Department of Transportation

## Notes:

• Does not include minor right of way, erosion control, patching, bridge washing or other minor projects.

• Only the first year of multiyear projects are shown.

• Most safety and noninterstate pavement resurfacing projects are identified for only the first year. Therefore, few projects of that type are shown for years 2014 through 2017.

- Map is subject to change and is not to scale.
- For more information, see

iowadot.gov/program\_management/five\_year.html.