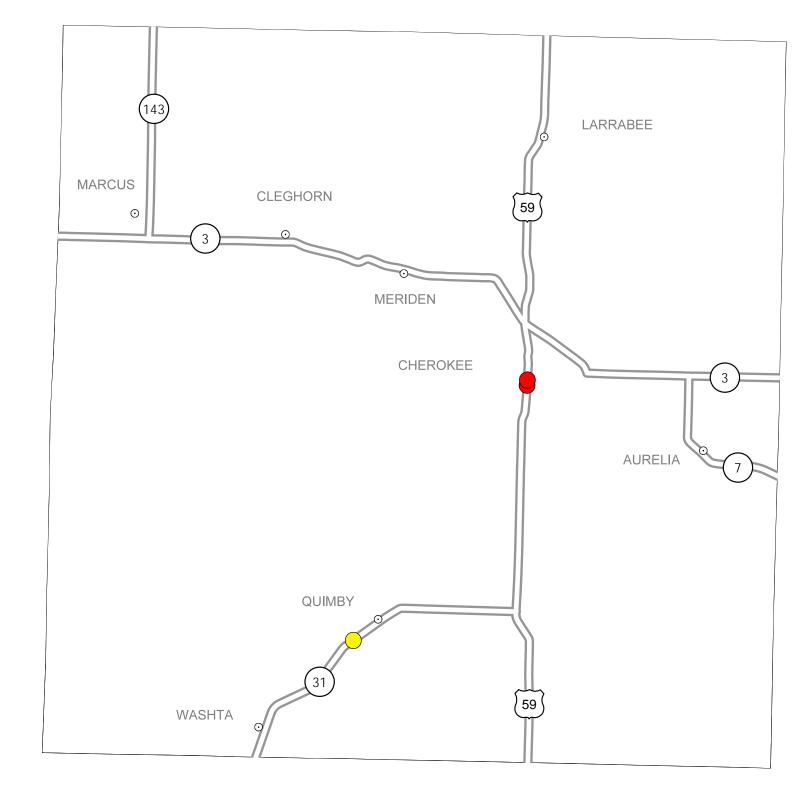

## District 3 2013-2017 Iowa Highway Program Cherokee County

(as approved by the Iowa Transportation Commission Nov. 13, 2012)

STATE HIGHWAY MAP

Prepared by

In Cooperation With United States Department of Transportation

| Structur         | e    | Highway |
|------------------|------|---------|
| •                | 2013 |         |
| $\bigcirc$       | 2014 |         |
|                  | 2015 |         |
| $\bigcirc$       | 2016 |         |
|                  | 2017 |         |
| N<br>W<br>S<br>E |      |         |

## Notes:

• Does not include minor right of way, erosion control, patching, bridge washing or other minor projects.

• Only the first year of multiyear projects are shown.

• Most safety and noninterstate pavement resurfacing projects are identified for only the first year. Therefore, few projects of that type are shown for years 2014 through 2017.

- Map is subject to change and is not to scale.
- For more information, see

iowadot.gov/program\_management/five\_year.html.