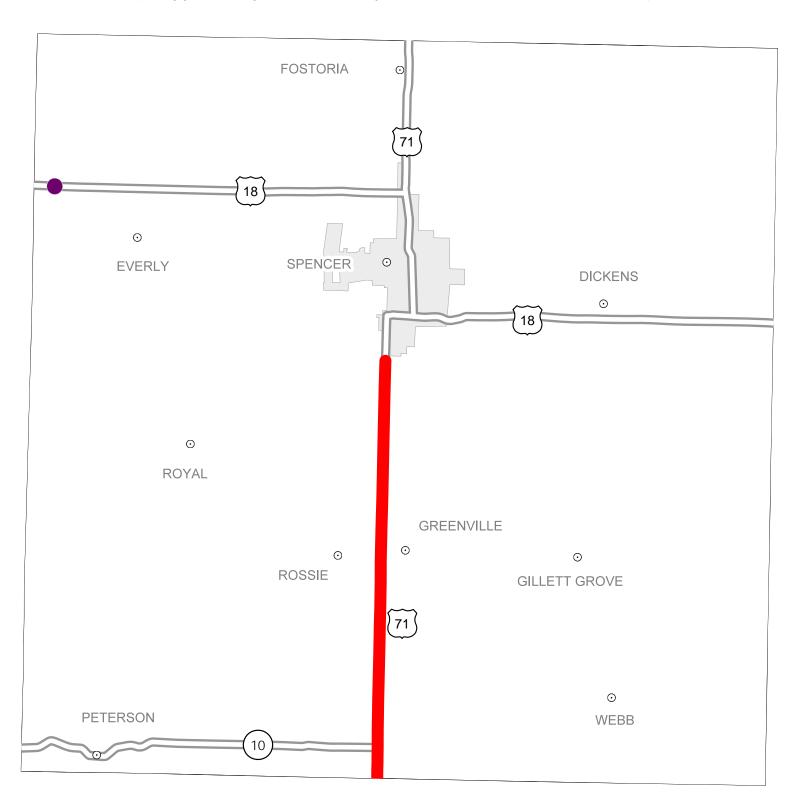

## District 3 2013-2017 Iowa Highway Program Clay County

(as approved by the Iowa Transportation Commission Nov. 13, 2012)

Prepared by

In Cooperation With
United States
Department of Transportation

## Notes:

- Does not include minor right of way, erosion control, patching, bridge washing or other minor projects.
- Only the first year of multiyear projects are shown.
- Most safety and noninterstate pavement resurfacing projects are identified for only the first year. Therefore, few projects of that type are shown for years 2014 through 2017.
- Map is subject to change and is not to scale.
- For more information, see iowadot.gov/program\_management/five\_year.html.