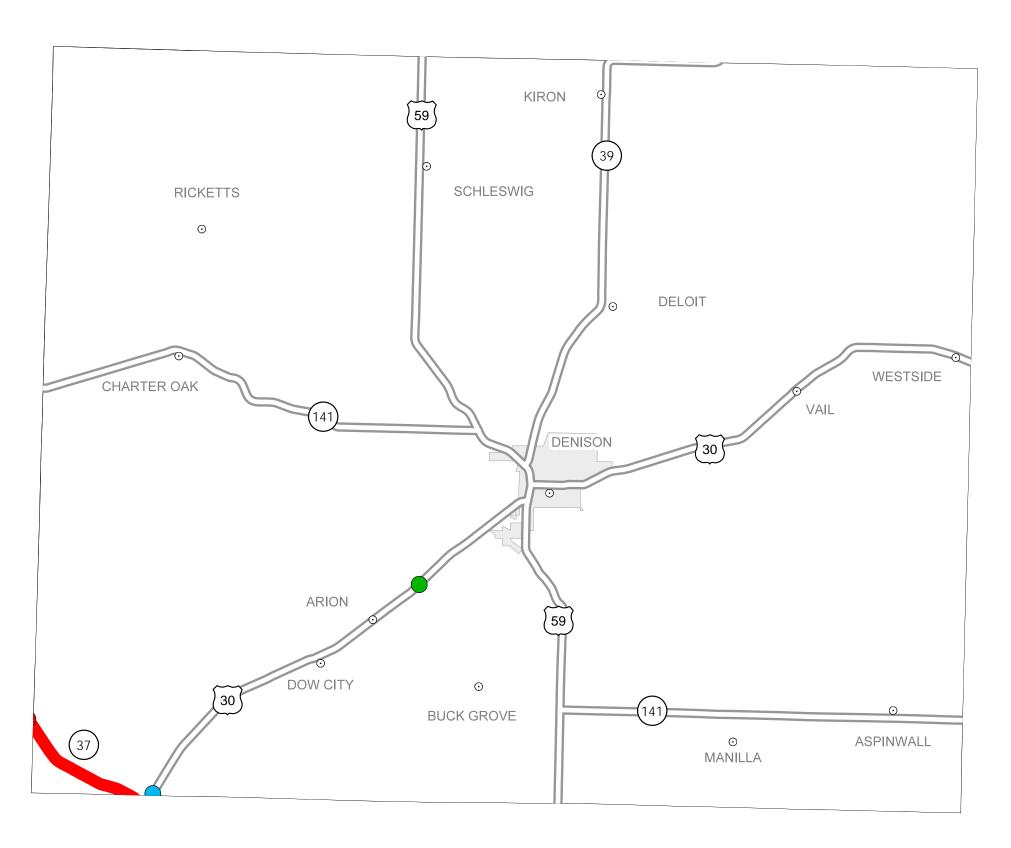

## Notes

- Does not include minor right of way, erosion control, patching, bridge washing or other minor projects.
- Only the first year of multiyear projects are shown.
- Most safety and noninterstate pavement resurfacing projects are identified for only the first year. Therefore, few projects of that type are shown for years 2014 through 2017.
- Map is subject to change and is not to scale.
- For more information, see iowadot.gov/program\_management/five\_year.html.