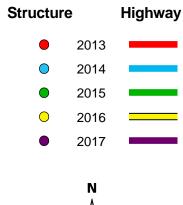

## District 3 2013-2017 Iowa Highway Program Dickinson County

(as approved by the Iowa Transportation Commission Nov. 13, 2012)

STATE HIGHWAY MAP
Prepared by

In Cooperation With
United States
Department of Transportation

## Notes

- Does not include minor right of way, erosion control, patching, bridge washing or other minor projects.
- Only the first year of multiyear projects are shown.
- Most safety and noninterstate pavement resurfacing projects are identified for only the first year. Therefore, few projects of that type are shown for years 2014 through 2017.
- Map is subject to change and is not to scale.
- For more information, see iowadot.gov/program\_management/five\_year.html.