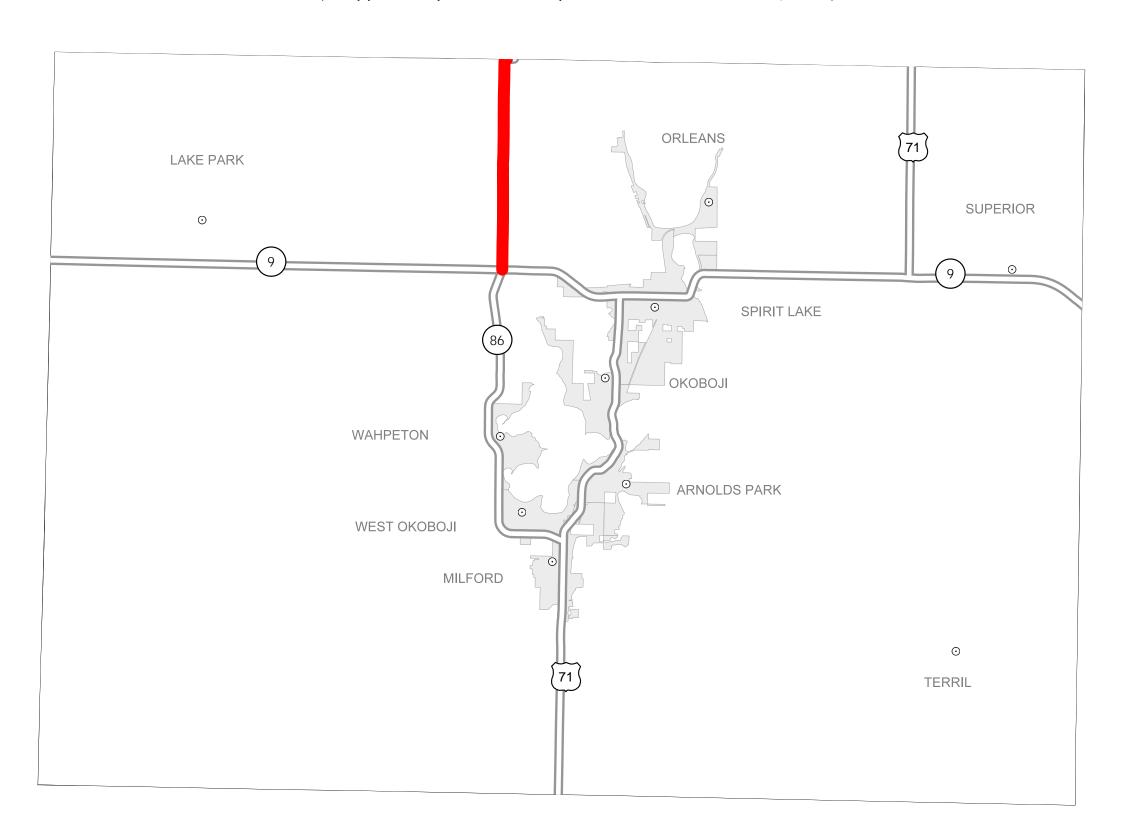

## District 3 2013-2017 Iowa Highway Program Dickinson County

(as approved by the Iowa Transportation Commission Nov. 13, 2012)

STATE HIGHWAY MAP
Prepared by

In Cooperation With
United States
Department of Transportation

## Notes

- Does not include minor right of way, erosion control, patching, bridge washing or other minor projects.
- Only the first year of multiyear projects are shown.
- Most safety and noninterstate pavement resurfacing projects are identified for only the first year. Therefore, few projects of that type are shown for years 2014 through 2017.
- Map is subject to change and is not to scale.
- For more information, see iowadot.gov/program\_management/five\_year.html.