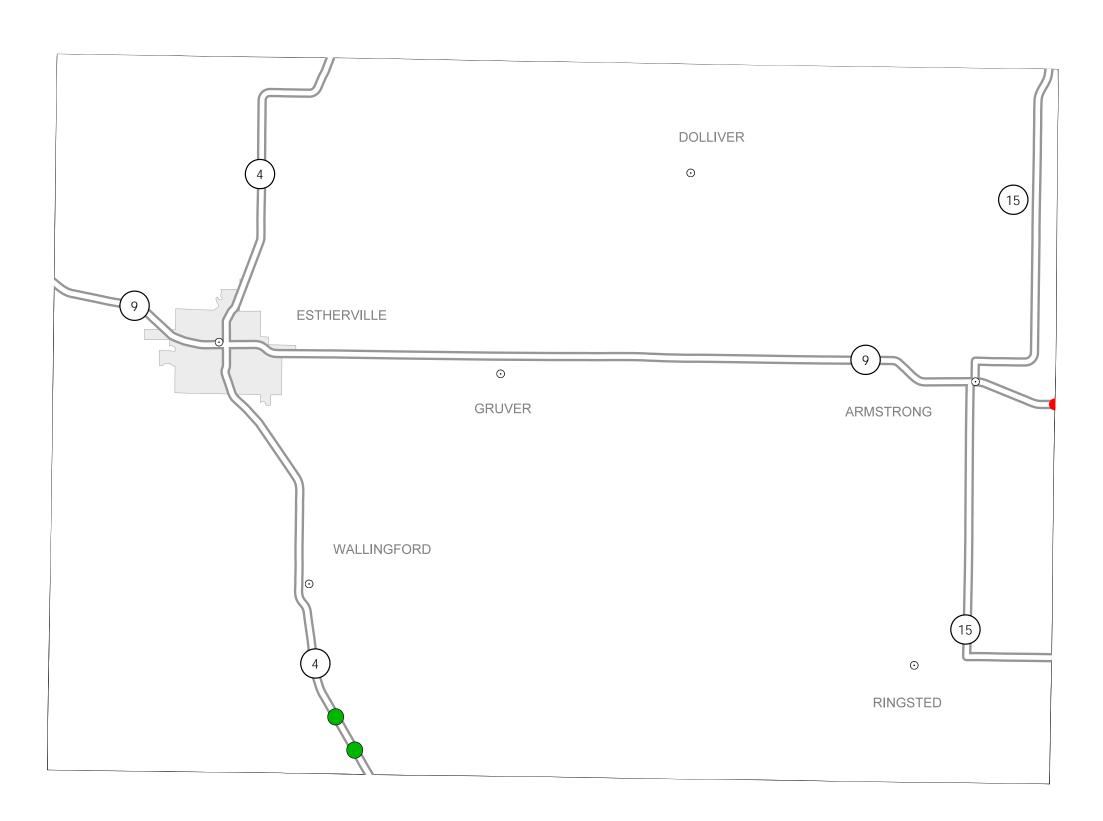

## District 3 2013-2017 Iowa Highway Program Emmet County

(as approved by the Iowa Transportation Commission Nov. 13, 2012)

Prepared by

In Cooperation With
United States
Department of Transportation

Tony Lazarowicz
District 3 Engineer
2800 Gordon Drive
P.O. Box 987
Sioux City, Iowa 51102
712-276-1451
tony.lazarowicz@dot.iowa.gov

## Notes

- Does not include minor right of way, erosion control, patching, bridge washing or other minor projects.
- Only the first year of multiyear projects are shown.
- Most safety and noninterstate pavement resurfacing projects are identified for only the first year. Therefore, few projects of that type are shown for years 2014 through 2017.
- Map is subject to change and is not to scale.
- For more information, see iowadot.gov/program\_management/five\_year.html.