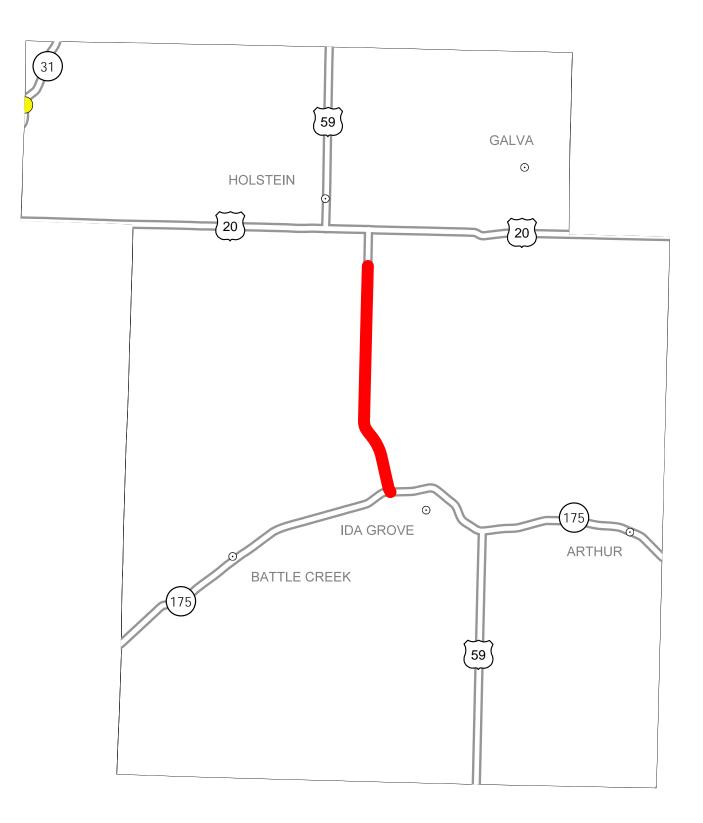

## District 3 2013-2017 Iowa Highway Program Ida County

(as approved by the Iowa Transportation Commission Nov. 13, 2012)

 $\bigcirc \lor \land$ STATE HIGHWAY MAP

Prepared by

lowa Department of Transportation

## Notes:

• Does not include minor right of way, erosion control, patching, bridge washing or other minor projects.

• Only the first year of multiyear projects are shown.

• Most safety and noninterstate pavement resurfacing projects are identified for only the first year. Therefore, few projects of that type are shown for years 2014 through 2017.

- Map is subject to change and is not to scale.
- For more information, see

iowadot.gov/program\_management/five\_year.html.