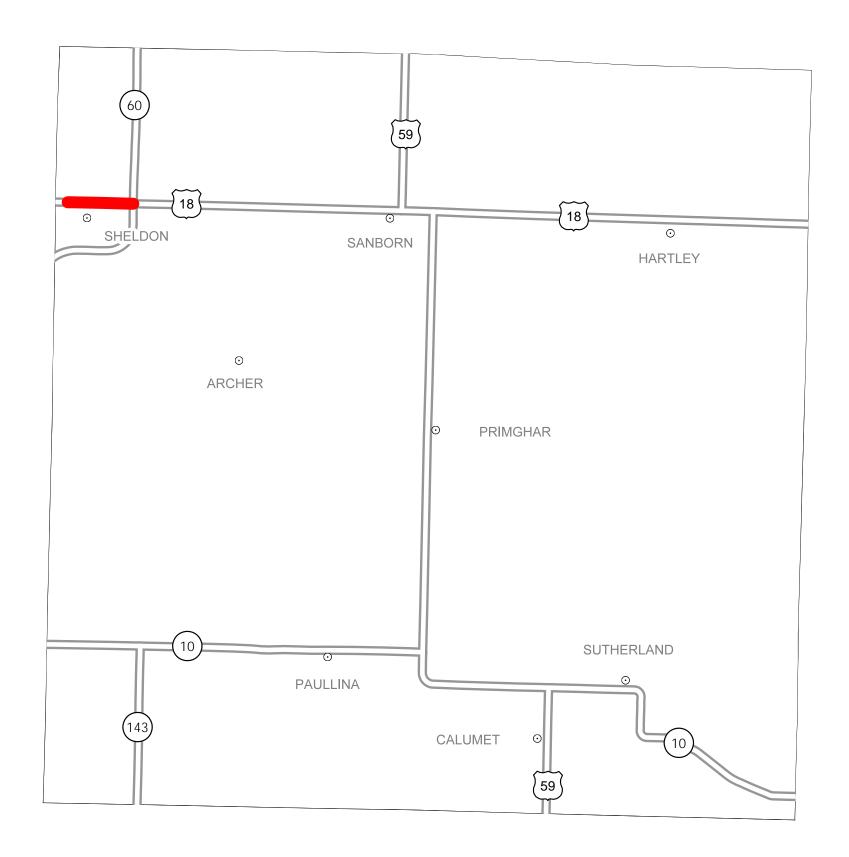

## Notes:

- Does not include minor right of way, erosion control, patching, bridge washing or other minor projects.
- Only the first year of multiyear projects are shown.
- Most safety and noninterstate pavement resurfacing projects are identified for only the first year. Therefore, few projects of that type are shown for years 2014 through 2017.
- Map is subject to change and is not to scale.
- For more information, see iowadot.gov/program\_management/five\_year.html.