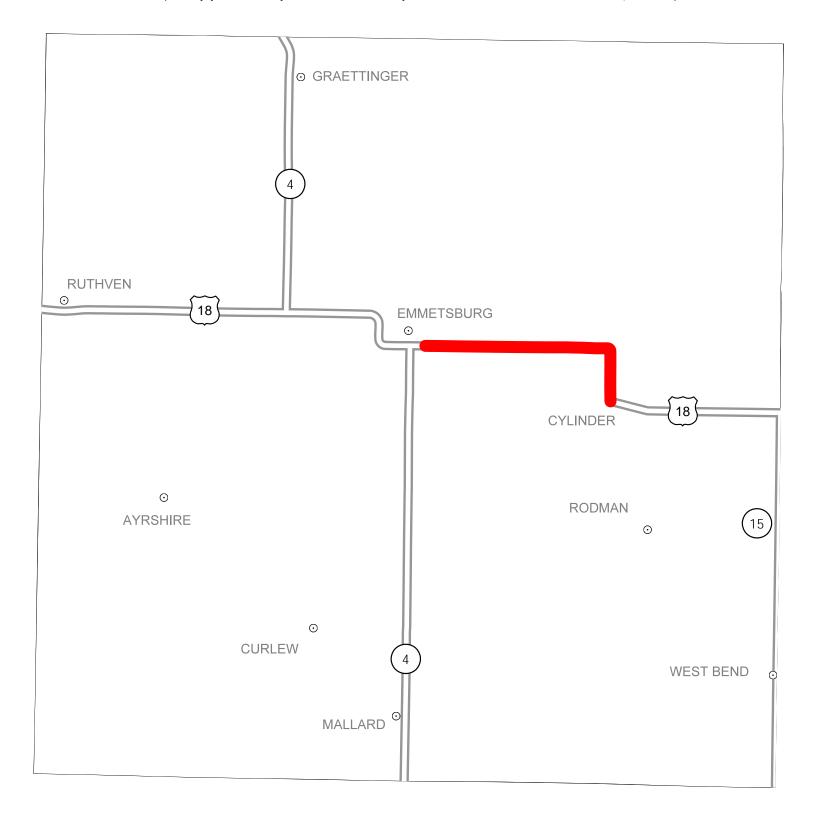

## District 3 2013-2017 Iowa Highway Program Palo Alto County

(as approved by the Iowa Transportation Commission Nov. 13, 2012)

STATE HIGHWAY MAP
Prepared by

In Cooperation With
United States
Department of Transportation

## Notes

- Does not include minor right of way, erosion control, patching, bridge washing or other minor projects.
- Only the first year of multiyear projects are shown.
- Most safety and noninterstate pavement resurfacing projects are identified for only the first year. Therefore, few projects of that type are shown for years 2014 through 2017.
- Map is subject to change and is not to scale.
- For more information, see iowadot.gov/program\_management/five\_year.html.