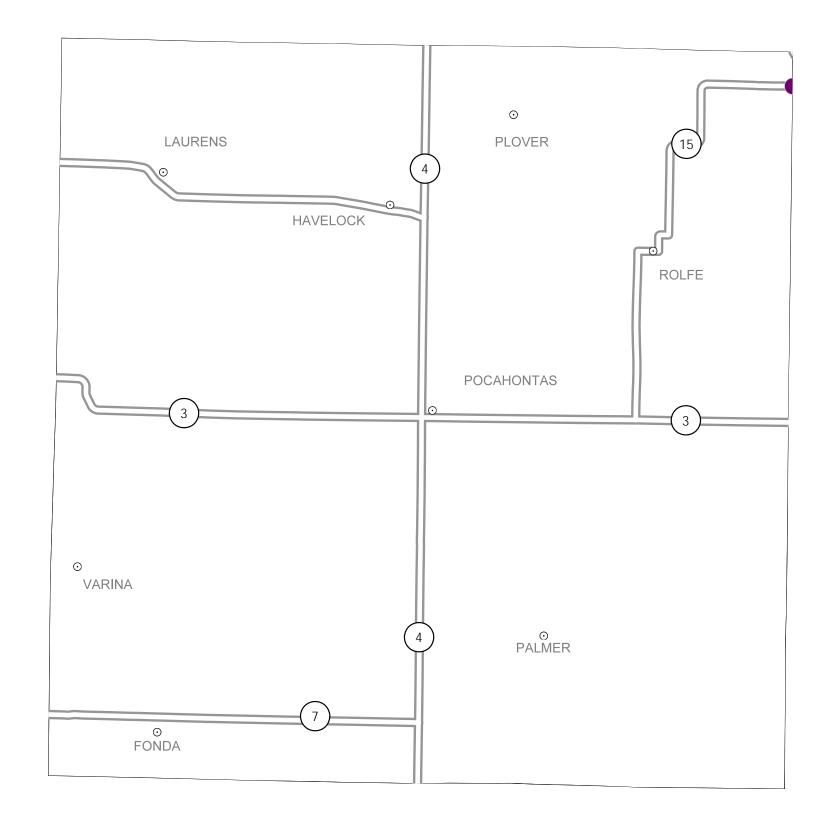

## District 3 2013-2017 Iowa Highway Program Pocahontas County

(as approved by the Iowa Transportation Commission Nov. 13, 2012)

STATE HIGHWAY MAP

Prepared by

In Cooperation With United States Department of Transportation

## Notes:

• Does not include minor right of way, erosion control, patching, bridge washing or other minor projects.

• Only the first year of multiyear projects are shown.

• Most safety and noninterstate pavement resurfacing projects are identified for only the first year. Therefore, few projects of that type are shown for years 2014 through 2017.

- Map is subject to change and is not to scale.
- For more information, see

iowadot.gov/program\_management/five\_year.html.