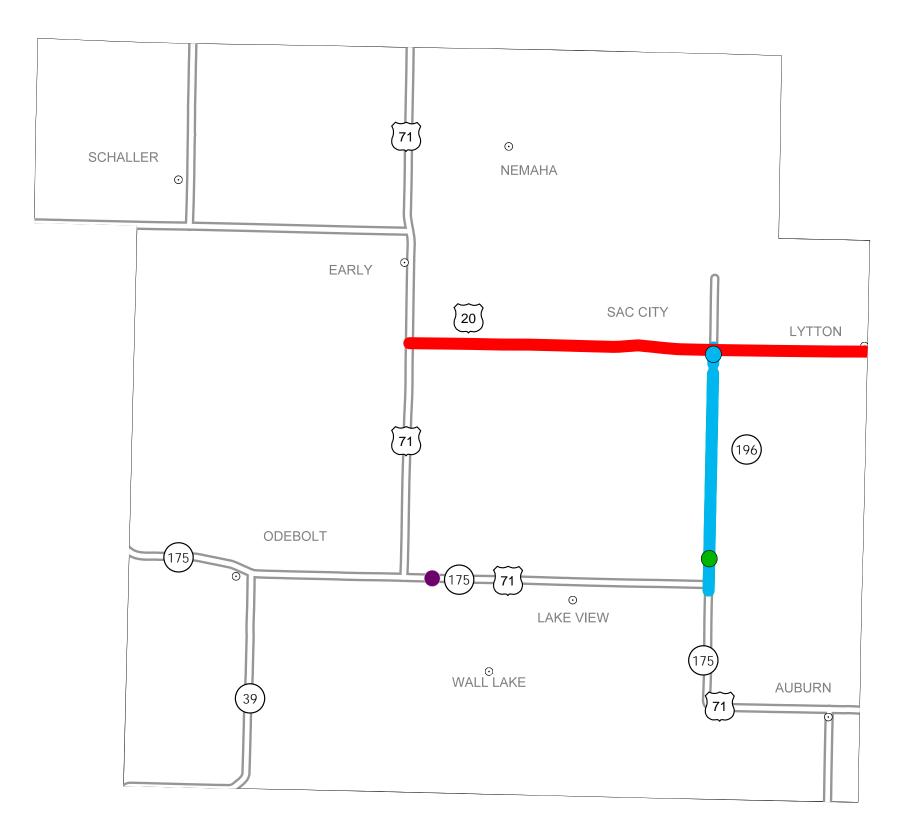

## District 3 2013-2017 Iowa Highway Program Sac County

(as approved by the Iowa Transportation Commission Nov. 13, 2012)

STATE HIGHWAY MAP

lowa Department of Transportation

Prepared by

In Cooperation With United States Department of Transportation

| Structure  |        | Highway |
|------------|--------|---------|
| •          | 2013   |         |
| $\bigcirc$ | 2014   |         |
| ightarrow  | 2015   |         |
| $\bigcirc$ | 2016   |         |
|            | 2017   |         |
|            | N<br>M |         |

## Notes:

• Does not include minor right of way, erosion control, patching, bridge washing or other minor projects.

• Only the first year of multiyear projects are shown.

• Most safety and noninterstate pavement resurfacing projects are identified for only the first year. Therefore, few projects of that type are shown for years 2014 through 2017.

- Map is subject to change and is not to scale.
- For more information, see

iowadot.gov/program\_management/five\_year.html.