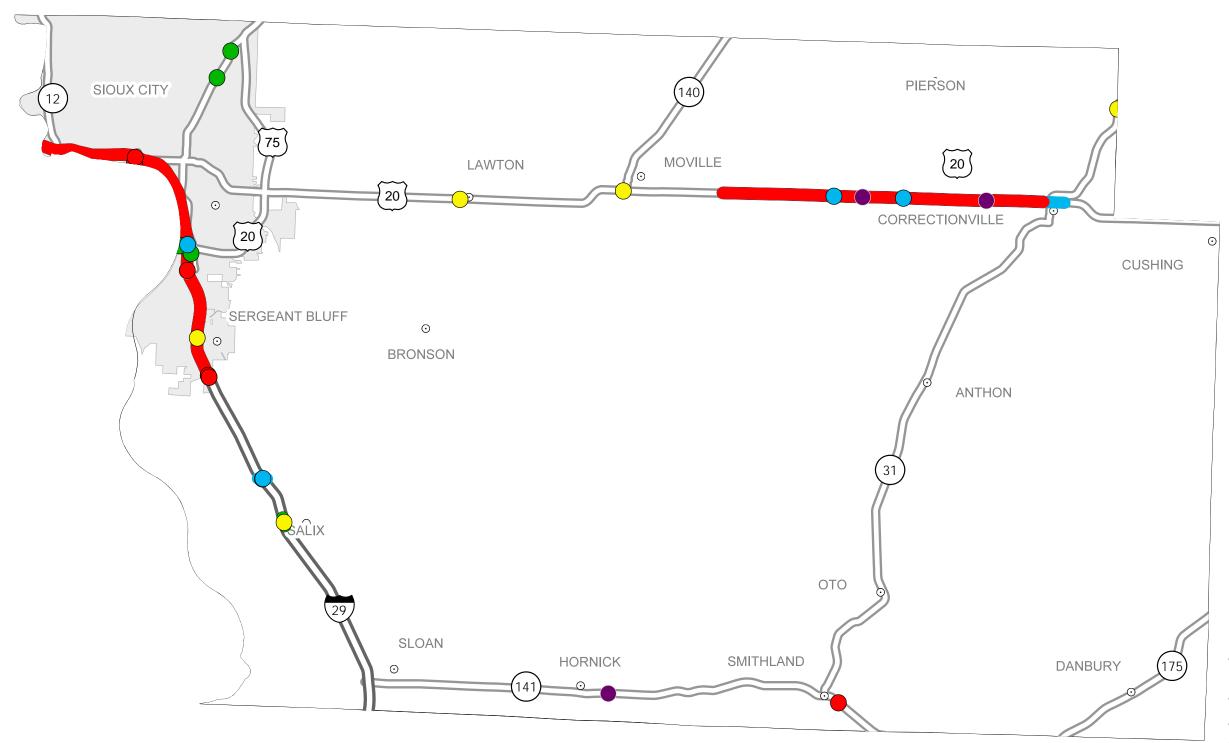

## District 3 2013-2017 Iowa Highway Program Woodbury County

(as approved by the Iowa Transportation Commission Nov. 13, 2012)

STATE HIGHWAY MAP Prepared by

In Cooperation With
United States
Department of Transportation

## Notes:

- Does not include minor right of way, erosion control, patching, bridge washing or other minor projects.
- Only the first year of multiyear projects are shown.
- Most safety and noninterstate pavement resurfacing projects are identified for only the first year. Therefore, few projects of that type are shown for years 2014 through 2017.
- Map is subject to change and is not to scale.
- For more information, see iowadot.gov/program\_management/five\_year.html.