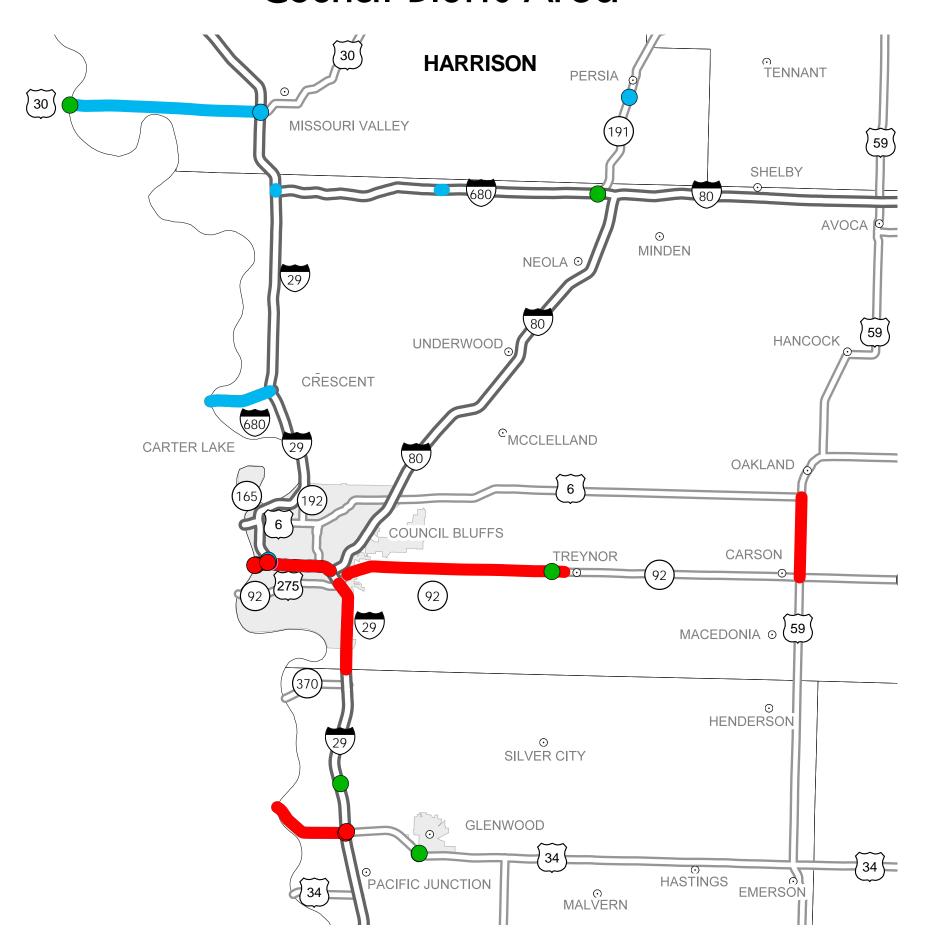

## District 4 2013-2015 Iowa Highway Program Council Bluffs Area

STATE HIGHWAY MAP
Prepared by

In Cooperation With
United States
Department of Transportation

| Structure |      | Highway |
|-----------|------|---------|
| •         | 2013 |         |
|           | 2014 |         |
|           | 2015 |         |

## Notes

- Does not include minor right of way, erosion control, patching, bridge washing or other minor projects.
- Only the first year of multiyear projects are shown.
- Most safety and noninterstate pavement resurfacing projects are identified for only the first year. Therefore, few projects of that type are shown for years 2014 through 2015.
- Map is subject to change and is not to scale.
- For more information, see iowadot.gov/program\_management/five\_year.html.