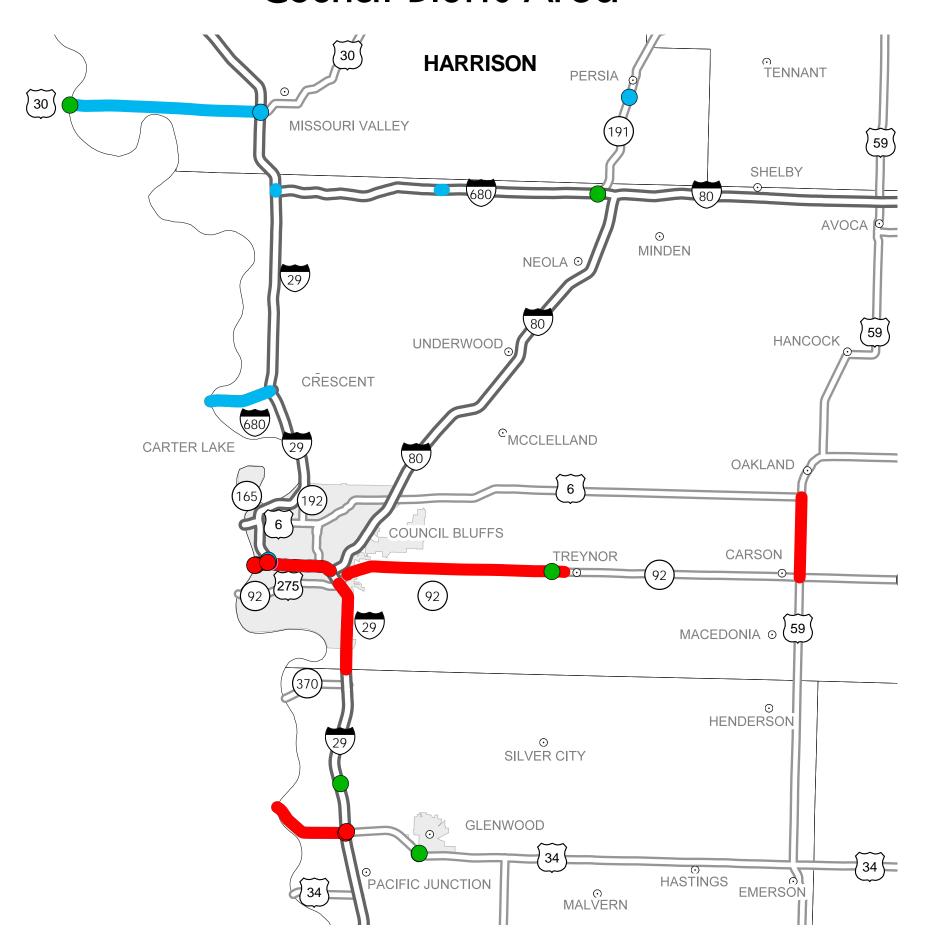

## District 4 2013-2017 Iowa Highway Program Council Bluffs Area

Prepared by

In Cooperation With
United States
Department of Transportation

Troy Jerman
District 4 Engineer
2210 E. Seventh St.
Atlantic, Iowa 50022
712-243-7626
troy.jerman@dot.iowa.gov

## Notes

- Does not include minor right of way, erosion control, patching, bridge washing or other minor projects.
- Only the first year of multiyear projects are shown.
- Most safety and noninterstate pavement resurfacing projects are identified for only the first year. Therefore, few projects of that type are shown for years 2014 through 2017.
- Map is subject to change and is not to scale.
- For more information, see iowadot.gov/program\_management/five\_year.html.