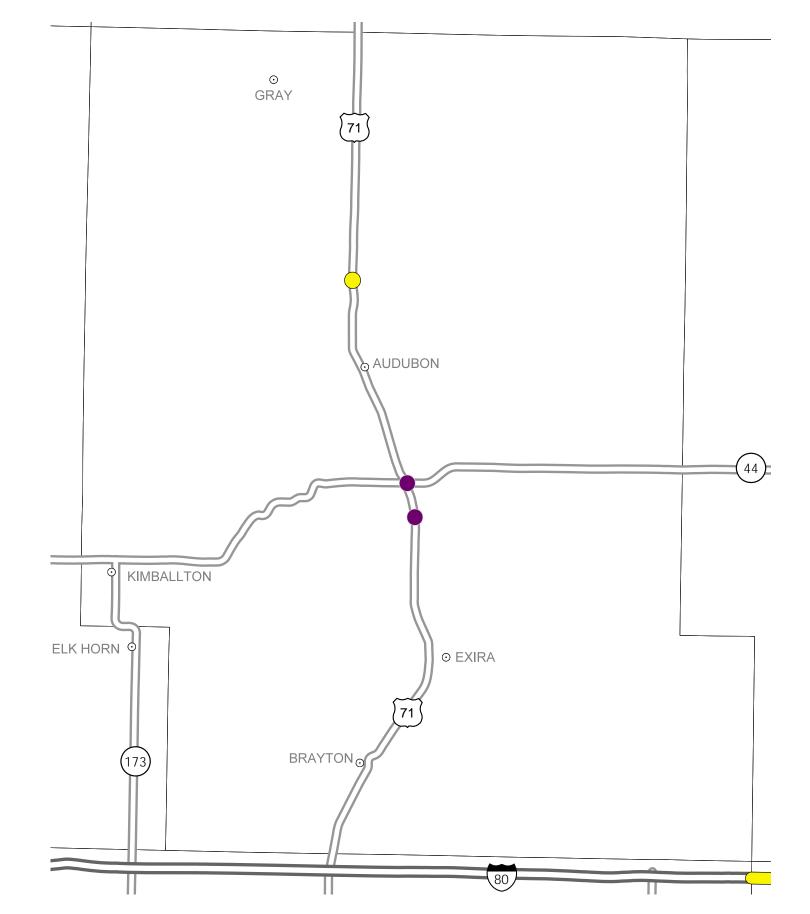

## District 4 2013-2017 Iowa Highway Program Audubon County

(as approved by the Iowa Transportation Commission Nov. 13, 2012)

W A STATE HIGHWAY MAP

Prepared by

In Cooperation With United States Department of Transportation

| Structure  |      | Highway |
|------------|------|---------|
| •          | 2013 |         |
| $\bigcirc$ | 2014 |         |
|            | 2015 |         |
| $\bigcirc$ | 2016 |         |
|            | 2017 |         |
|            |      |         |

## Notes:

• Does not include minor right of way, erosion control, patching, bridge washing or other minor projects.

- Only the first year of multiyear projects are shown.
- Most safety and noninterstate pavement resurfacing projects are identified for only the first year. Therefore, few projects of that type are shown for years 2014 through 2017.
- Map is subject to change and is not to scale.
- For more information, see

iowadot.gov/program\_management/five\_year.html.