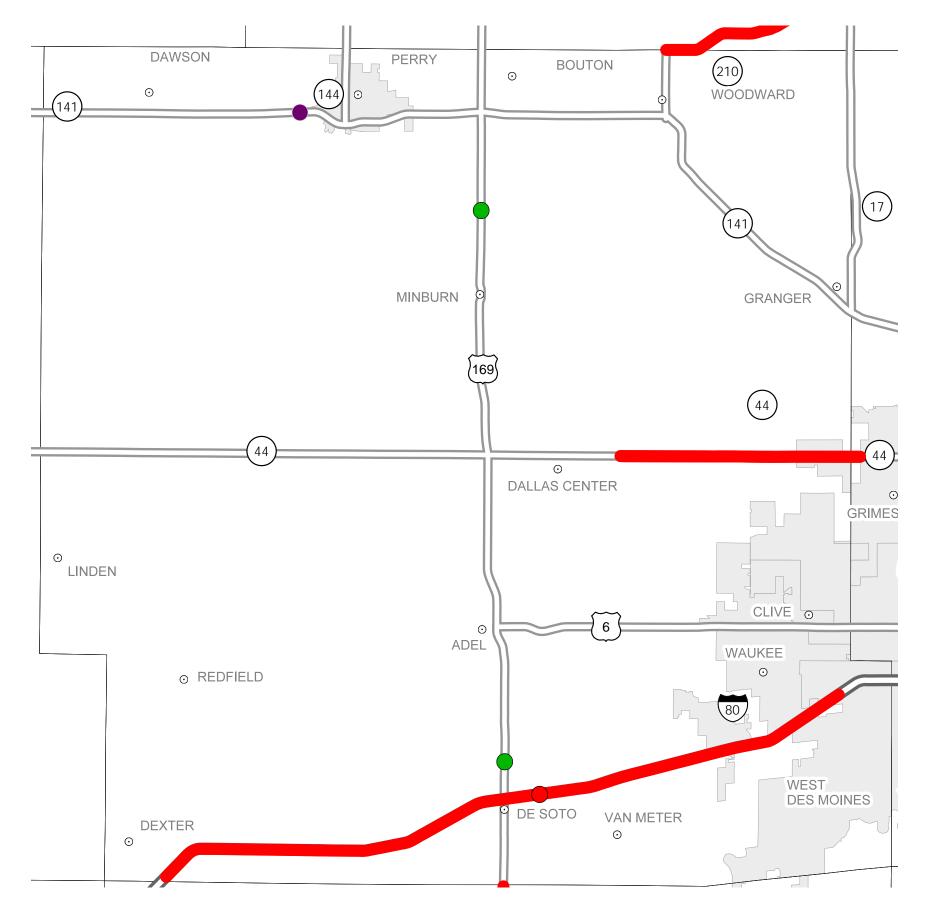

## District 4 2013-2017 Iowa Highway Program Dallas County

(as approved by the Iowa Transportation Commission Nov. 13, 2012)

STATE HIGHWAY MAP

Prepared by

In Cooperation With United States Department of Transportation

| Structure  |      | Highway |
|------------|------|---------|
| •          | 2013 |         |
| $\bigcirc$ | 2014 |         |
|            | 2015 |         |
| $\bigcirc$ | 2016 |         |
|            | 2017 |         |

Troy Jerman District 4 Engineer 2210 E. Seventh St. Atlantic, Iowa 50022 712-243-7626 troy.jerman@dot.iowa.gov

## Notes:

• Does not include minor right of way, erosion control, patching, bridge washing or other minor projects.

- Only the first year of multiyear projects are shown.
- Most safety and noninterstate pavement resurfacing projects are identified for only the first year. Therefore, few projects of that type are shown for years 2014 through 2017.
- Map is subject to change and is not to scale.
- For more information, see

iowadot.gov/program\_management/five\_year.html.