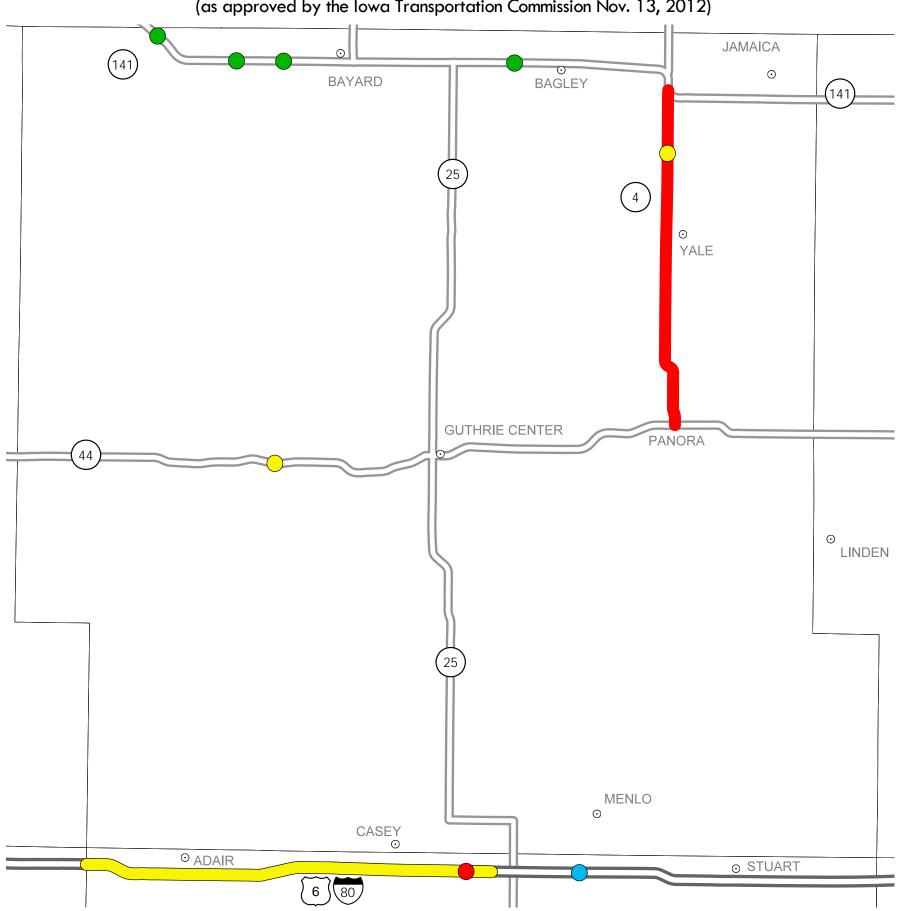

## District 4 2013-2017 Iowa Highway Program **Guthrie County**

(as approved by the Iowa Transportation Commission Nov. 13, 2012)

STATE HIGHWAY MAP Prepared by

In Cooperation With **United States** Department of Transportation

2017

**Troy Jerman District 4 Engineer** 2210 E. Seventh St. Atlantic, Iowa 50022 712-243-7626 troy.jerman@dot.iowa.gov

- Does not include minor right of way, erosion control, patching, bridge washing or other minor projects.
- Only the first year of multiyear projects are shown.
- Most safety and noninterstate pavement resurfacing projects are identified for only the first year. Therefore, few projects of that type are shown for years 2014 through 2017.
- Map is subject to change and is not to scale.
- For more information, see iowadot.gov/program\_management/five\_year.html.