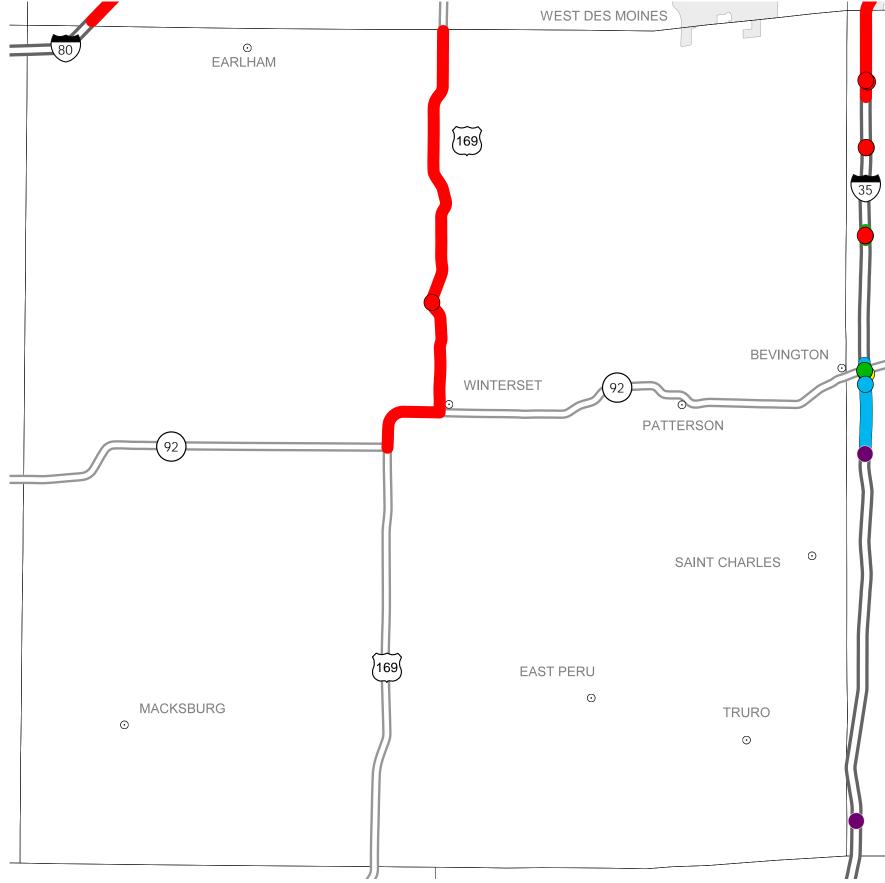

## District 4 2013-2017 Iowa Highway Program Madison County (as approved by the Iowa Transportation Commission Nov. 13, 2012) WEST DES MOINES

STATE HIGHWAY MAP

Prepared by

In Cooperation With United States Department of Transportation

| Structure  |      | Highway |
|------------|------|---------|
| •          | 2013 |         |
| $\bigcirc$ | 2014 |         |
|            | 2015 |         |
| $\bigcirc$ | 2016 |         |
| ٠          | 2017 |         |
|            |      |         |

## Notes:

• Does not include minor right of way, erosion control, patching, bridge washing or other minor projects.

- Only the first year of multiyear projects are shown.
- Most safety and noninterstate pavement resurfacing projects are identified for only the first year. Therefore, few projects of that type are shown for years 2014 through 2017.
- Map is subject to change and is not to scale.
- For more information, see

iowadot.gov/program\_management/five\_year.html.