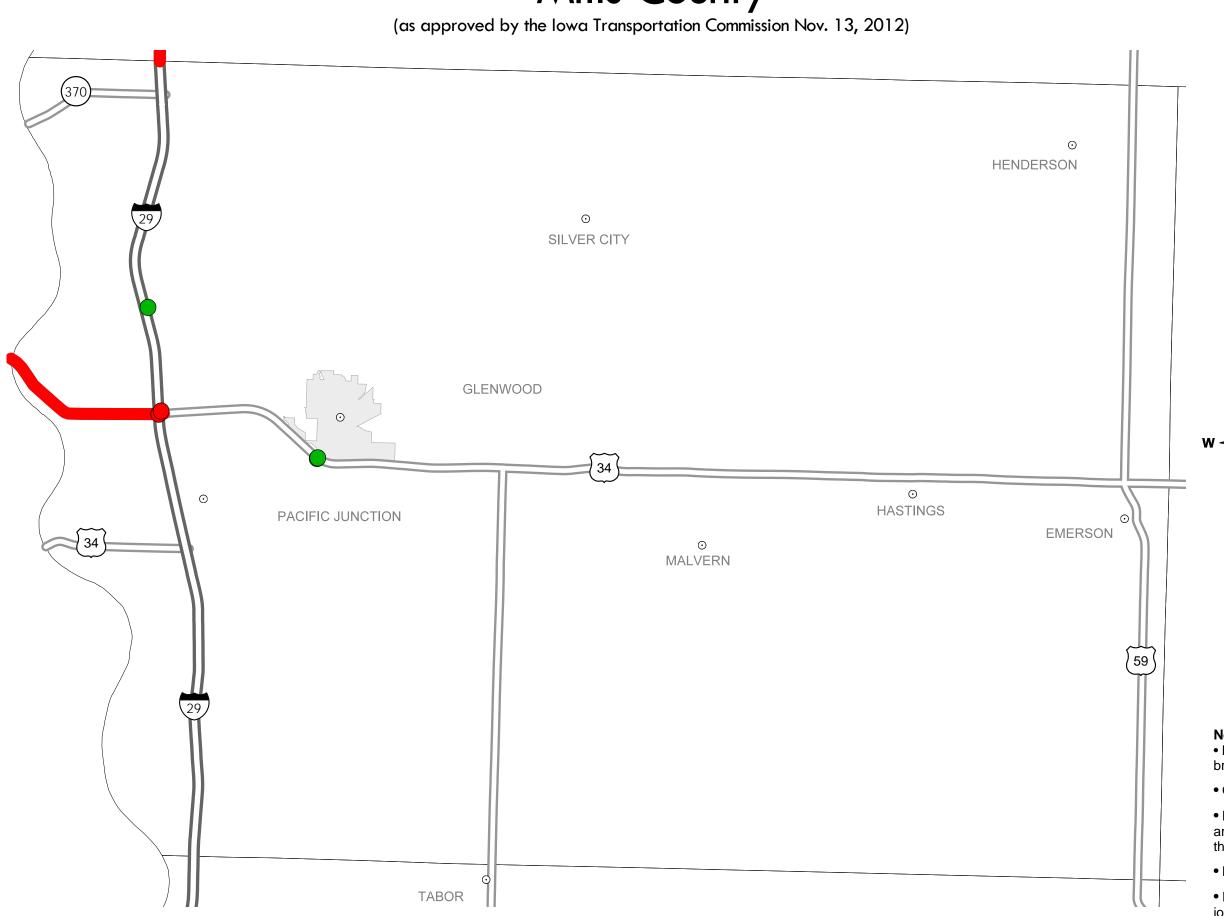

## District 4 2013-2017 Iowa Highway Program Mills County

STATE HIGHWAY MAP Prepared by

In Cooperation With
United States
Department of Transportation

Troy Jerman
District 4 Engineer
2210 E. Seventh St.
Atlantic, Iowa 50022
712-243-7626
troy.jerman@dot.iowa.gov

## Notes:

- Does not include minor right of way, erosion control, patching, bridge washing or other minor projects.
- Only the first year of multiyear projects are shown.
- Most safety and noninterstate pavement resurfacing projects are identified for only the first year. Therefore, few projects of that type are shown for years 2014 through 2017.
- Map is subject to change and is not to scale.
- For more information, see iowadot.gov/program\_management/five\_year.html.