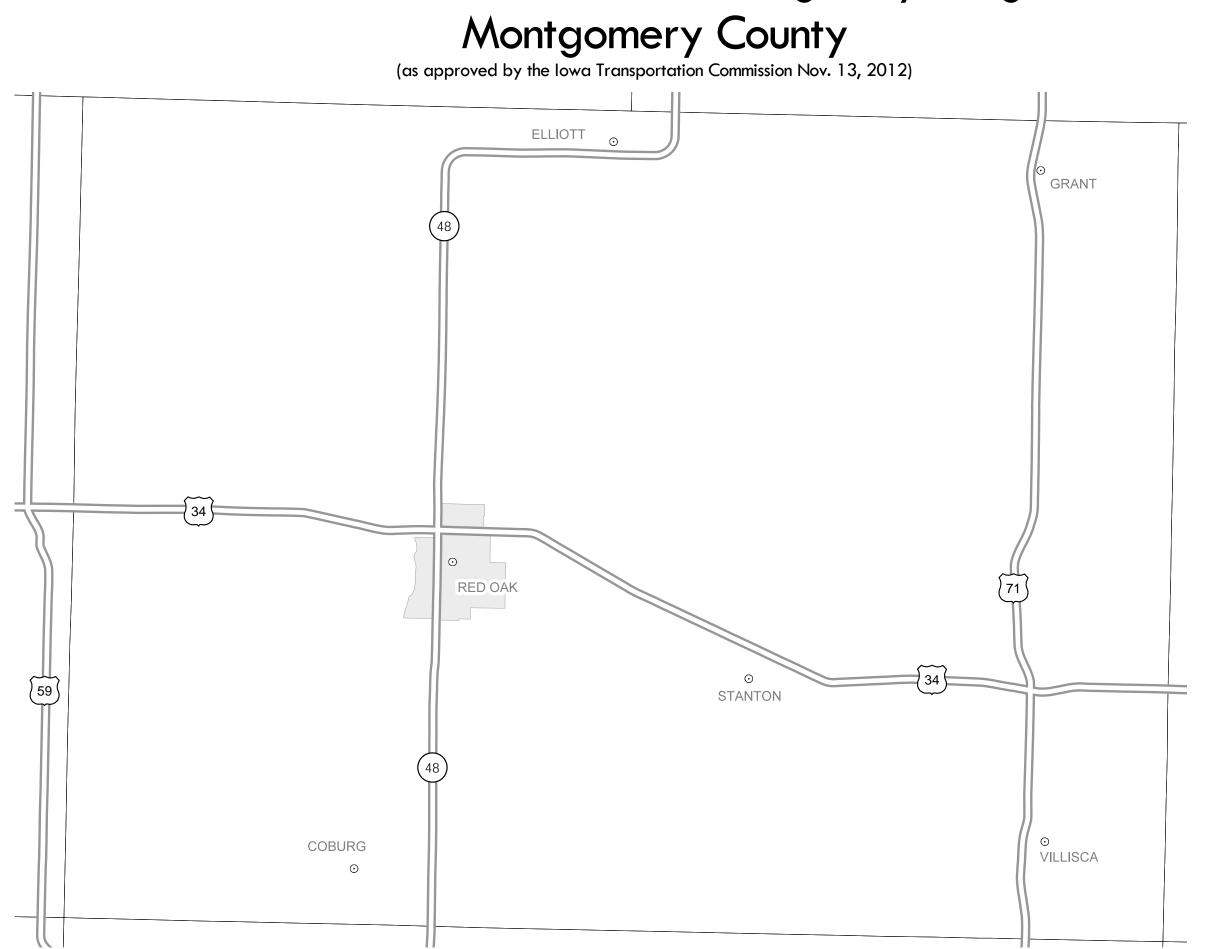

## District 4 2013-2017 Iowa Highway Program

STATE HIGHWAY MAP Prepared by

In Cooperation With United States **Department of Transportation** 

|            |      | - |  |
|------------|------|---|--|
|            | 2013 |   |  |
|            | 2014 |   |  |
|            | 2015 |   |  |
| $\bigcirc$ | 2016 |   |  |
|            |      |   |  |