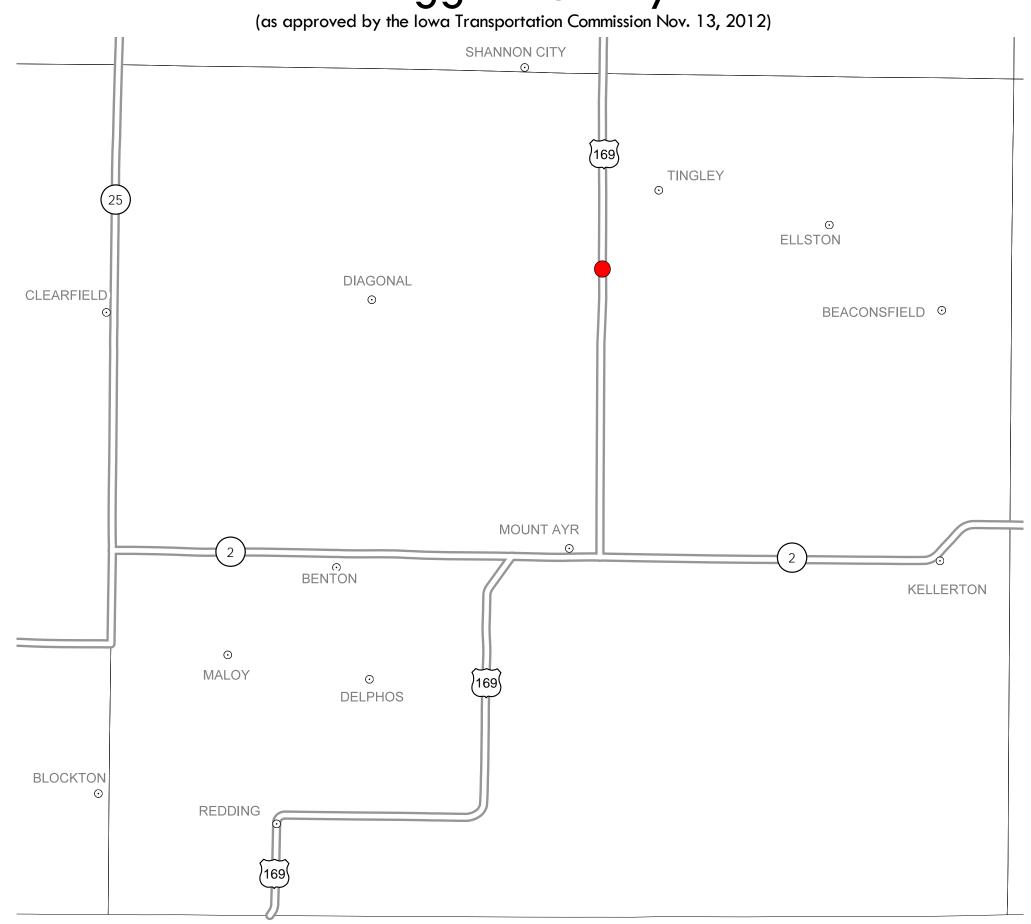

## District 4 2013-2017 Iowa Highway Program Ringgold County

STATE HIGHWAY MAP
Prepared by

In Cooperation With
United States
Department of Transportation

| ire  | Highway      |
|------|--------------|
| 2013 |              |
| 2014 |              |
| 2015 |              |
| 2016 |              |
|      | 2014<br>2015 |

## Notes:

- Does not include minor right of way, erosion control, patching, bridge washing or other minor projects.
- Only the first year of multiyear projects are shown.
- Most safety and noninterstate pavement resurfacing projects are identified for only the first year. Therefore, few projects of that type are shown for years 2014 through 2017.
- Map is subject to change and is not to scale.
- For more information, see iowadot.gov/program\_management/five\_year.html.