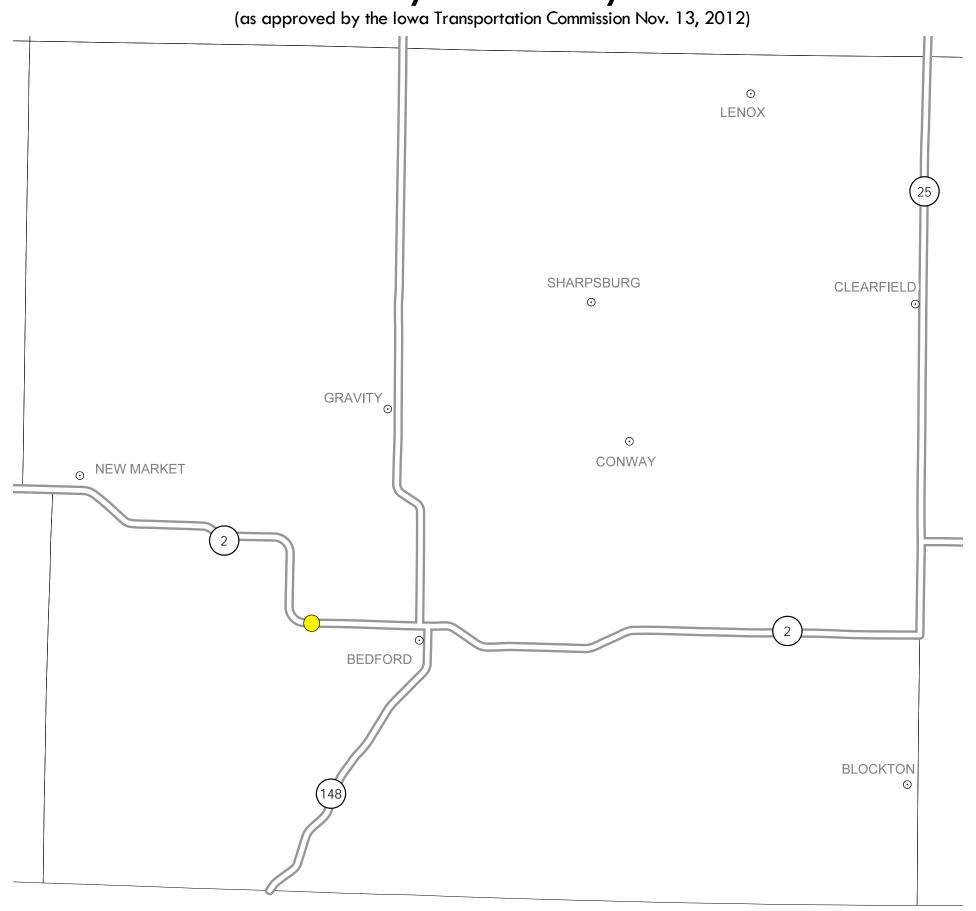

## District 4 2013-2017 Iowa Highway Program Taylor County

STATE HIGHWAY MAP Prepared by

In Cooperation With
United States
Department of Transportation

| Structure  |      | Highway |
|------------|------|---------|
|            | 2013 |         |
|            | 2014 |         |
|            | 2015 |         |
| $\bigcirc$ | 2016 |         |
|            | 0047 |         |

## Notas:

- Does not include minor right of way, erosion control, patching, bridge washing or other minor projects.
- Only the first year of multiyear projects are shown.
- Most safety and noninterstate pavement resurfacing projects are identified for only the first year. Therefore, few projects of that type are shown for years 2014 through 2017.
- Map is subject to change and is not to scale.
- For more information, see iowadot.gov/program\_management/five\_year.html.