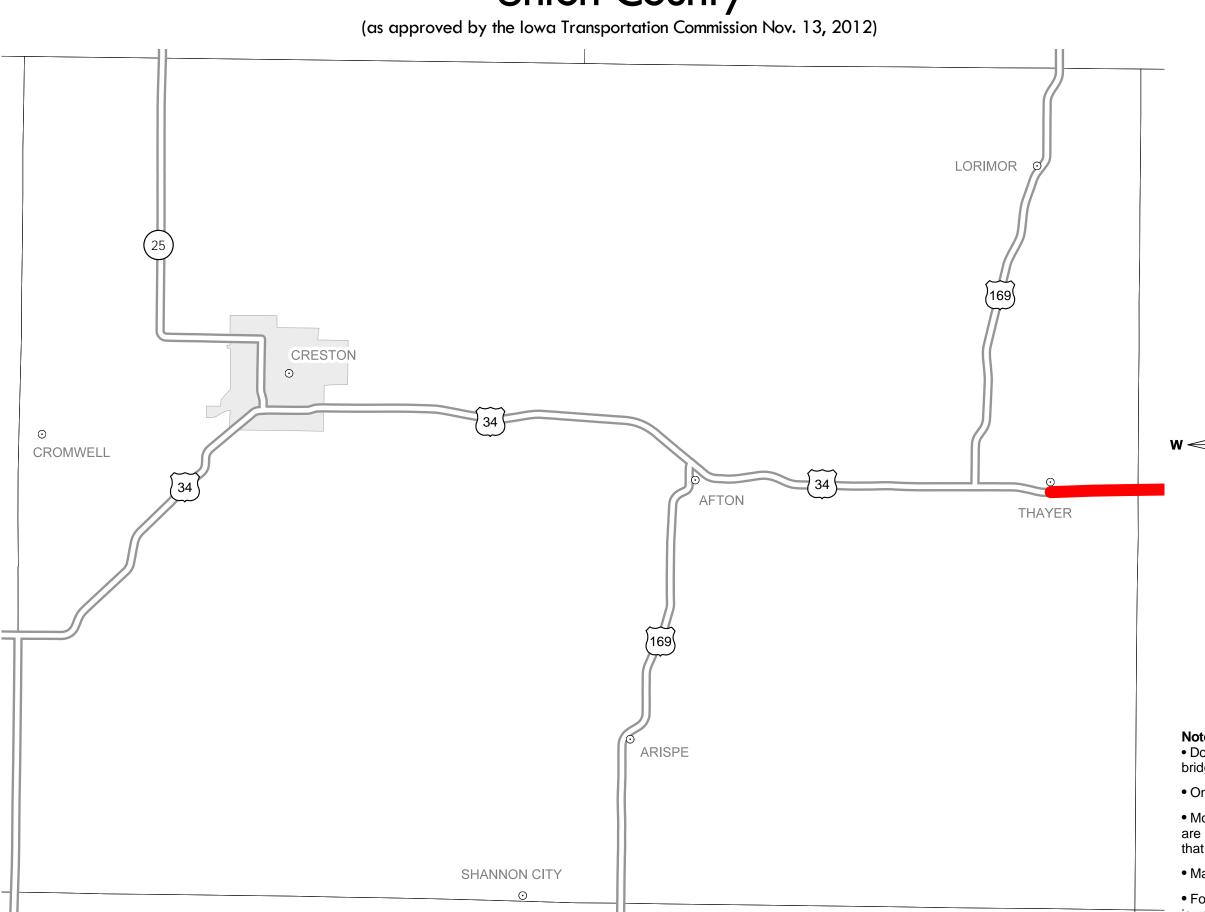

## District 4 2013-2017 Iowa Highway Program **Union County**

STATE HIGHWAY MAP Prepared by

In Cooperation With United States **Department of Transportation** 

**Troy Jerman District 4 Engineer** 2210 E. Seventh St. Atlantic, Iowa 50022 712-243-7626 troy.jerman@dot.iowa.gov

- Does not include minor right of way, erosion control, patching, bridge washing or other minor projects.
- Only the first year of multiyear projects are shown.
- Most safety and noninterstate pavement resurfacing projects are identified for only the first year. Therefore, few projects of that type are shown for years 2014 through 2017.
- Map is subject to change and is not to scale.
- For more information, see iowadot.gov/program\_management/five\_year.html.