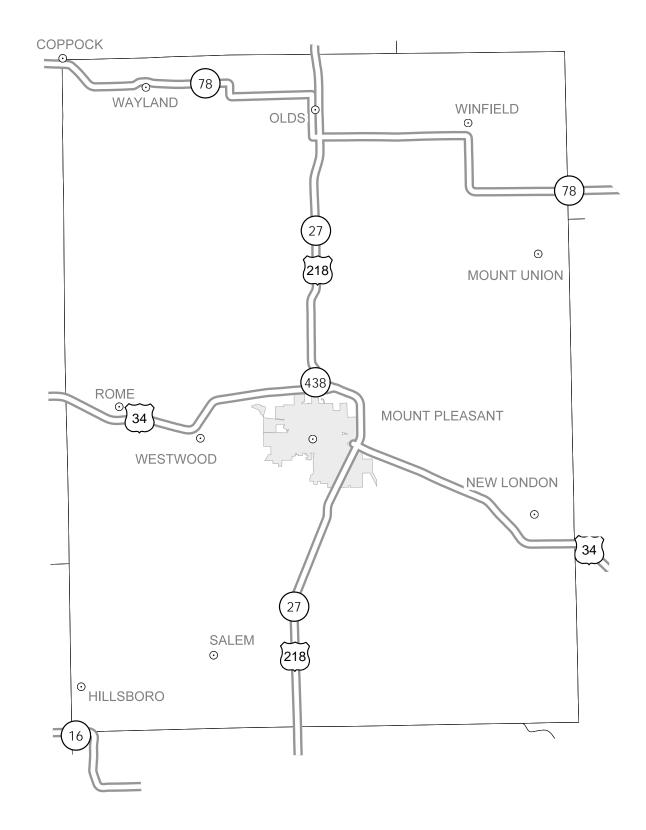

## District 5 2013-2017 Iowa Highway Program Henry County

(as approved by the Iowa Transportation Commission Nov. 13, 2012)

STATE HIGHWAY MAP Prepared by

In Cooperation With United States Department of Transportation

 Structure
 Highway

 ●
 2013

 ●
 2014

 ●
 2015

 ●
 2016

 ●
 2017

James Armstrong District 5 Engineer 307 W. Briggs P.O. Box 587 Fairfield, Iowa 52556 641-469-4005 james.armstrong@dot.iowa.gov

S

## Notes:

• Does not include minor right of way, erosion control, patching, bridge washing or other minor projects.

• Only the first year of multiyear projects are shown.

• Most safety and noninterstate pavement resurfacing projects are identified for only the first year. Therefore, few projects of that type are shown for years 2014 through 2017.

- Map is subject to change and is not to scale.
- For more information, see

iowadot.gov/program\_management/five\_year.html.